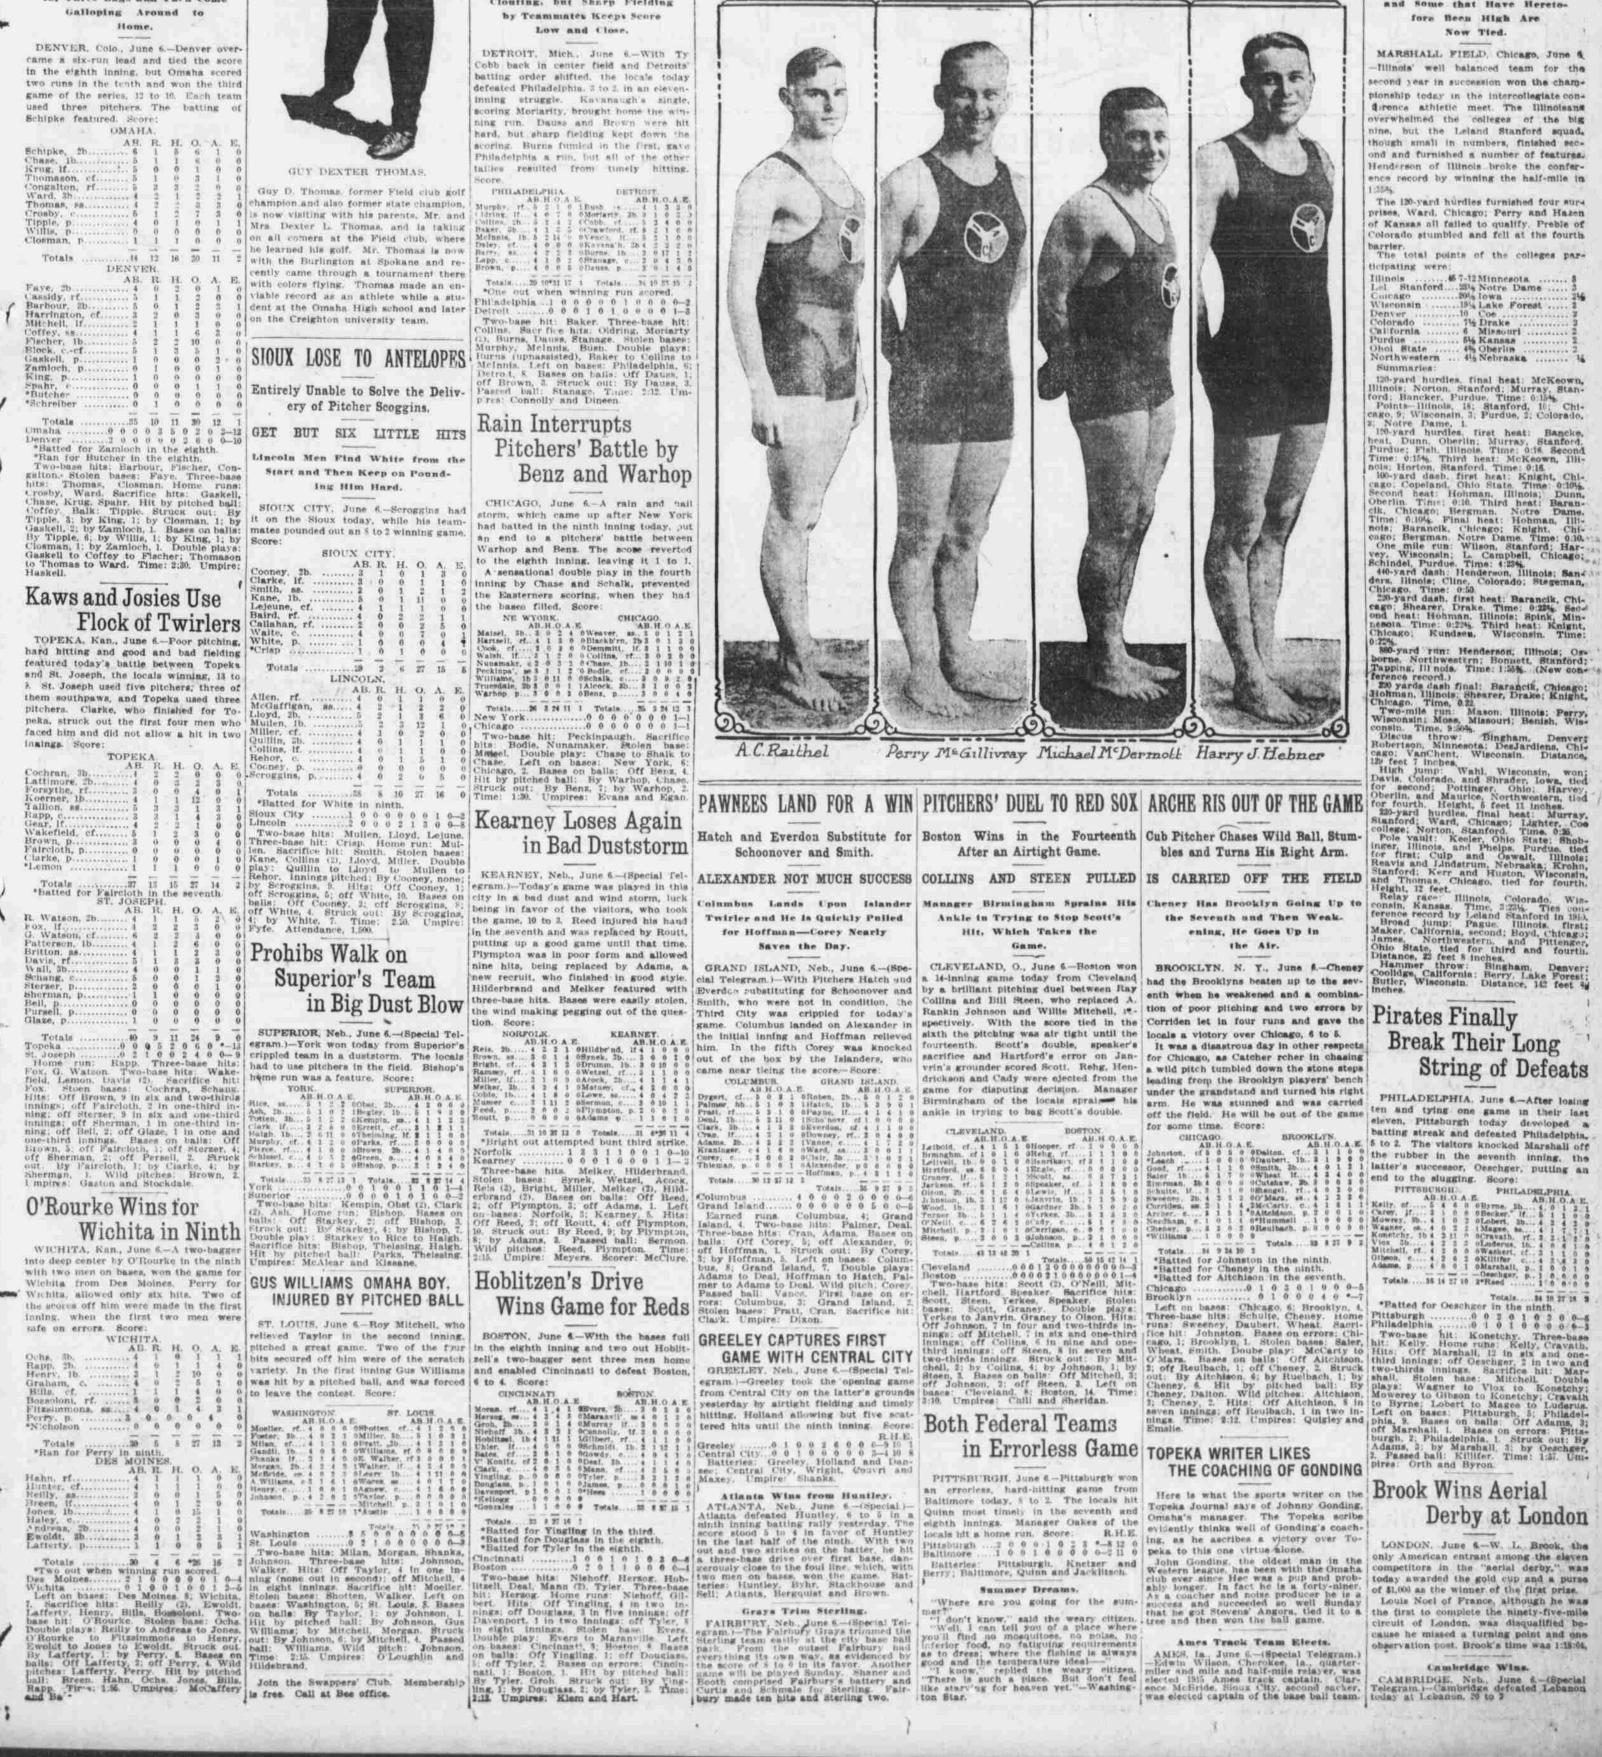

e. BOTH PITCHERS HIT HARD

Dauss and Brown Subjected to Clouting, but Sharp Fielding by Teammates Keeps Score Low and Close,

Cobb back in center field and Detroits' defeated Philadelphia, 3 to 2, in an eleveninning struggle. Kavanaugh's single, scoring Moriarity, brought home the winning run. Dauss and Brown were hit scoring. Burns fumled in the first, gave Philadelphia a run, but all of the other tailies resulted from timely hitting.

DETROIT 

## Rain Interrupts

CHICAGO, June 6 .- A rain and bail storm, which came up after New York to the eighth inning, leaving it 1 to 1. A sensational double play in the fourth inning by Chase and Schalk, prevented the Easterners scoring, when they had the bases filled. Score: NE WYORK. AB.H.O.A.E



Four Crack Swimmers Who Will Visit Omaha This Week



## ILLINOIS COLLEGE MEN ARE CHAMPS

Suckers Defeat Nearest Competitors by More Than Twenty-Two Full Points in the Totals.

STANFORD LELAND SECOND

Winners Simply Overwhelm Schools of the Big Nine Everywhere.

WISCONSIN A GOOD FOURTH

Denver Lands in Fifth Place, with Colorado Just Behind in Race.

NEBRASKA IS IN LAST PLACE

One New Running Record is Set and Some that Have Hereto-

| and a second sec | Sec. 1 |
|-----------------------------------------------------------------------------------------------------------------------------------------------------------------------------------------------------------------------------------------------------------------------------------------------------------------------------------------------------------------------------------------------