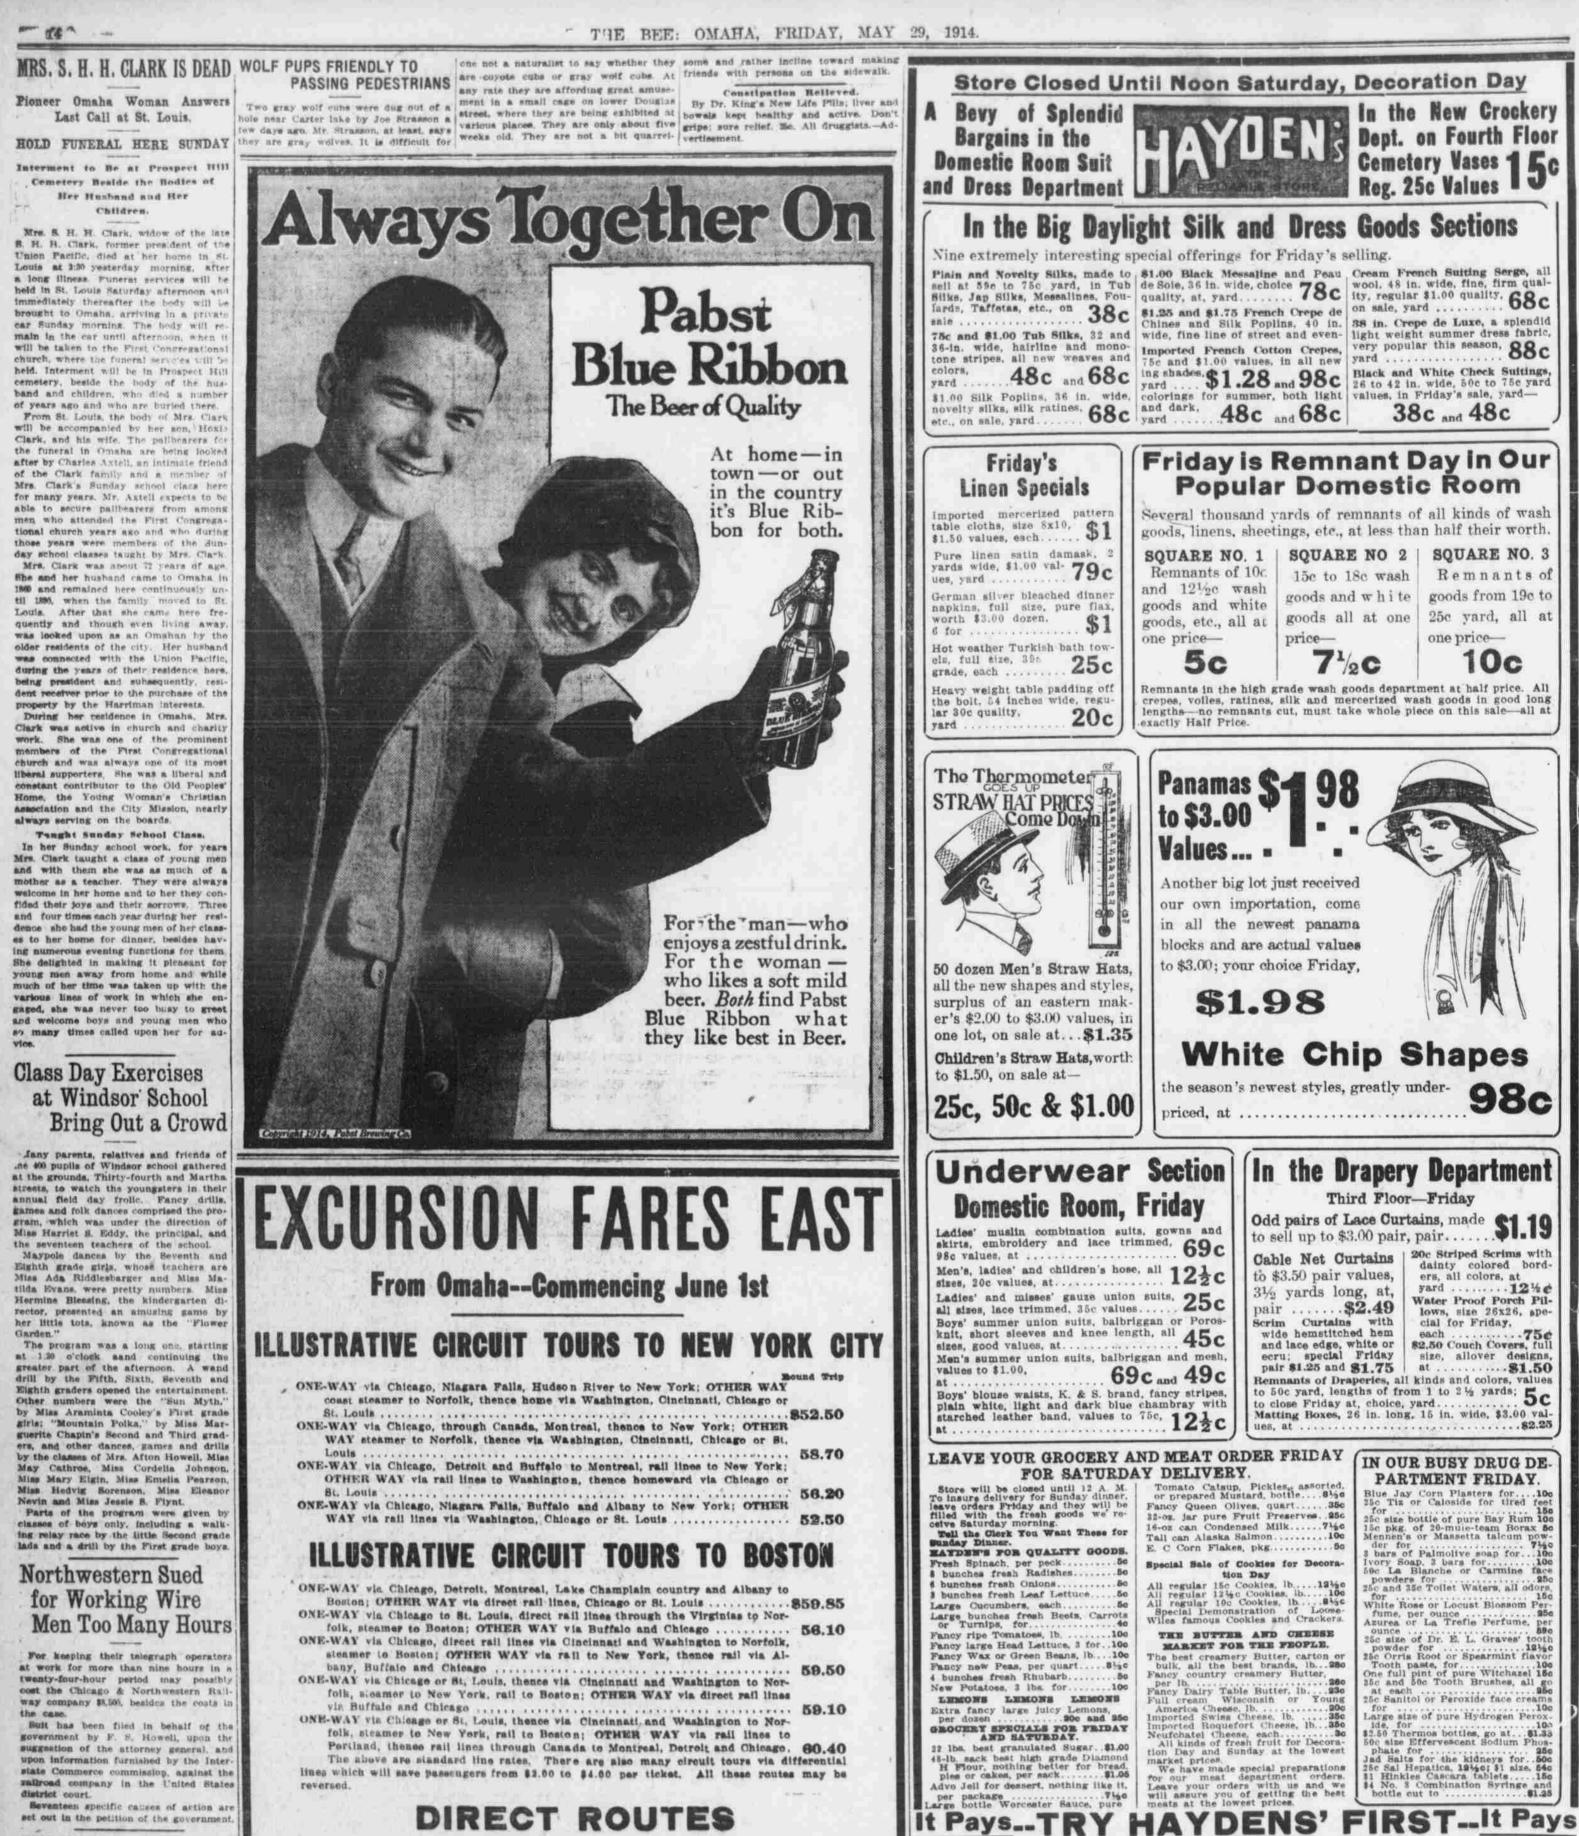

set out in the petition of the government.

## SAM FAULKNER APPOINTED FIRE CHIEF ENGINEER

City Commissioner C. H. Withnell of the department of fire protection and water supply has appointed Sam Faulkner, engineer at fire engine house No. 3. chief engineer of the fire department, at an increase of \$10 in salary. The council has approved the appointment.

### Chamberialu's Liniment.

This preparation is intended especially for rhoumatism, lame back, sprains and like aliments. It is a favorite with peopie who are well acquainted with its lendid qualities. Mrs. Charles Tunner, Wabash, Ind., says of it: "I have found Chamberiain's Lintment the best thing for lame back and sprains I have ever used. It works liks a charm and relieves pain and soreness. It has been used by others of my family