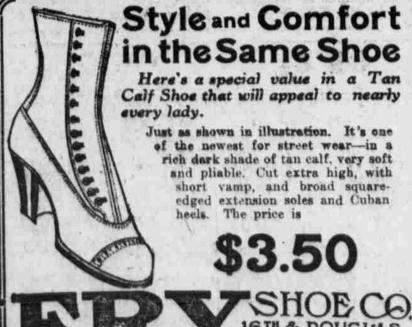

WOMEN'S TAN CALFSKIN SHOES - Smart, comfortable lasts with broad, full toes, in button siyles with Goodyear welted soles in all sizes, at per pair ..... \$2.75