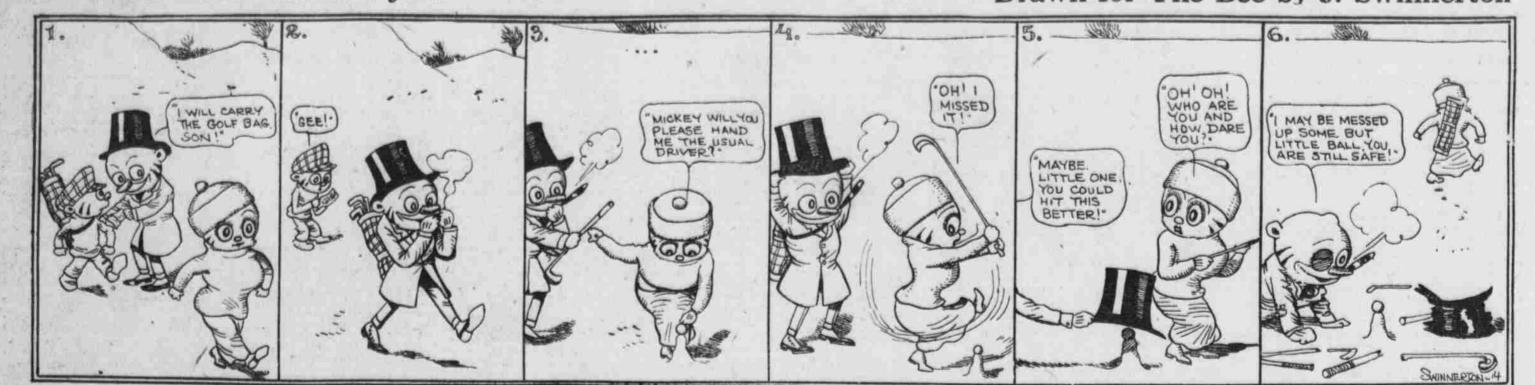

THE BEE: OMAHA, MONDAY, FEBRUARY 16, 1914.

----

Copyright, 1914, by The Star Company.

She Made a Hit with Mr. Jack

Drawn for The Bee by J. Swinnerton

PERSONAL.

THE Salvation Army Industrial home solicits your old colthing, furniture, mag-zzines. We collect. We distribute. Phone Douglas 4135 and our wagon will call. Call and inspect the new home, 1110-1112-114 Dodge St