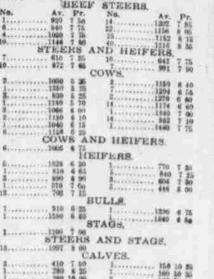

dy; mess, \$15.00018.50. family, \$19.00026.00; short, clear, \$20.50022.00. Beef, steady; mess, \$15.00018.50. family, \$19.00026.00; short, clear, \$20.50022.00. Beef, steady; mess, \$15.00018.50. family, \$19.00026.00; short, clear, \$20.50022.00. Beef, steady; mess, \$15.00018.50. family, \$19.00026.00; short, clear, \$20.50022.00. Beef, steady; mess, \$15.00018.50. family, \$19.00026.00; short, clear, \$20.50022.00. Beef, steady; mess, \$15.00018.50. family, \$19.00026.00; short, clear, \$20.50022.00. Beef, steady; mess, \$15.00018.50. family, \$19.00026.00; short, clear, \$20.50022.00. Beef, steady; mess, \$15.00018.50. family, \$19.00026.00; short, clear, \$20.50022.00. Beef, steady; mess, \$15.00018.50. family, \$19.00020.00; short, clear, \$20.50022.00; short, clear, \$20.50022.



| Land, case at \$4.009410; London, 18 1st and Carried States and Carri

te bring \$5.75.
Today's generally steady market leaves lambs still 10925c higher than the close of the previous week and the bulk of the aged sheep 10925c higher. The improvement in prices is attributed to keeping the receipts within moderate proportions most of the week and to strength in the eastern trade in dressed mutton.

PLAN INTERESTING PROGRAM

Winter Social and Committees winter Social and Committees Appointed to Complete

Quotations on sheep and tambs: Lambs. good to choice, \$7.2567.50; lambs, fair to good, \$6.9067.25; lambs, culls, \$5.5076.25; yearlings, light. \$6.3566.50; yearlings, heavy, \$5.8066.25; wethers, good to choice, \$5.75; ewes, good to choice, \$5.1565.30;

| 57. | dentited to the count