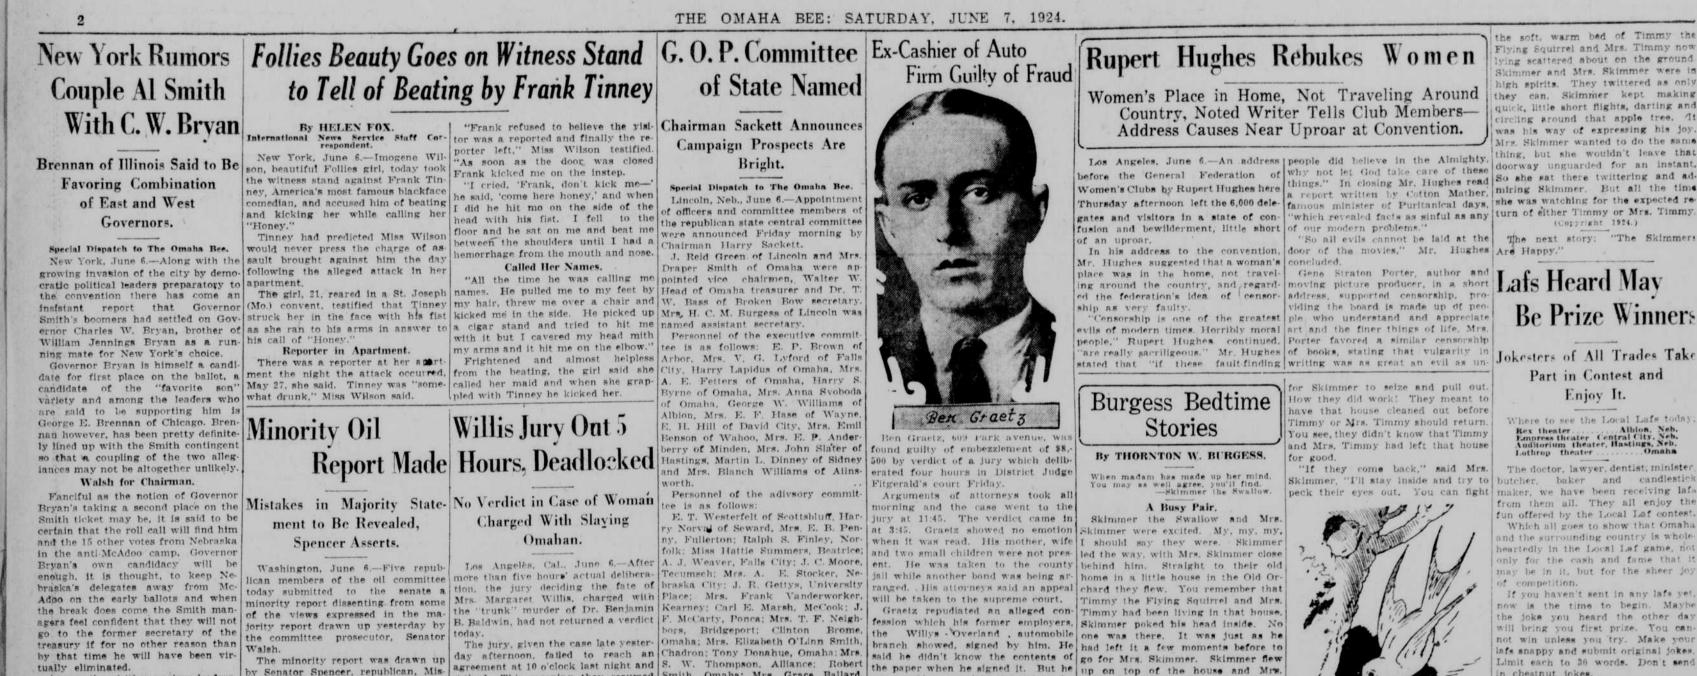

tually eliminated. Among the visiting western leaders souri, and gave notice that "mistakes most of whom came to New York by and conclusions and inferences of fact way of Washington, it was generally and law contained in the majority onceded that Senator Walsh of Mon. report will later be brought tana would be almost a unanimous attention of the senate." choice for permanent chairman of the convention. He is expected to prove signed it were Senators Smoot, Utah; acceptable to the McAdoo clan and Stanfield, Oregon: Cameron, Arizona, the Smith backers agree that his and Bursum, New York. choice would be a happy one Both sides are confident that he they had no adequate opportunity to

#### would be entirely fair. Leaders Talk Platform.

There was more than a suggestion their consideration o