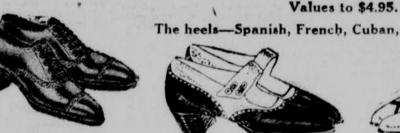

## Phenomenal Sale of Novelty Low Shoes

Taken From Our Regular Stock

Patent Cutout strap slippers. Satin Slippers.

Patent, tan calf and smoked

Bargain No. 1

Boys' Spring and Summer Caps

95c

materials, in all the new colors and patterns

The latest spring styles in belted and pleated backs; brand new

Bargain No. 2

Knit Sport Jackets

\$1.29

Made with two pleated sport pockets. In marcon, brown and blue. Sizes, 28 to 34.

White Nile cloth slippers. Black and brown kid and calf oxfords.

800 yards, close-thread, un

bleached muslin. Suitable for

Yard ..... 13½c

The heels-Spanish, French, Cuban, military. All sizes.

Sizes 6 to 17