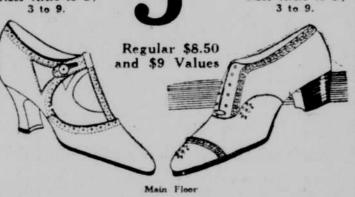

\$1.29 Very well made. Sizes 2 to 42. Regular \$1.95 values Sizes 91/2 to 111/2

Men's Riding and Hiking Breeches Of firm khaki drill, faultlessly taiored. Waist sizes 32 to 42.

Annual Clearance Sale of Shoes

Values to \$10.00

Patent strap pumps, black satin and patent opera pumps; black and brown kid or calf oxfords; white kid one-straps; beige sport sandals; beige suede sport one-straps; colonial pumps in patent, black mat kid, airedale suede, black satin, gray suede, low heels. Spanish, French, Cuban, military, low walking