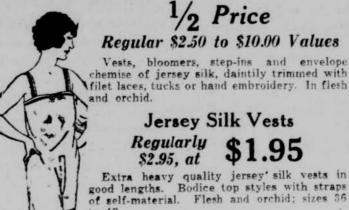

#### Jersey Silk Undergarments

Lisle Union Suits 35c \$1.00

Fine quality white lisle sleeveless suits, "Columbine" and "Valora" makes. Fitted shoulders, loose and tight knees, and closed styles. Sizes 34 to 50, but not all sizes in each style. Regular 49c and 59c values.