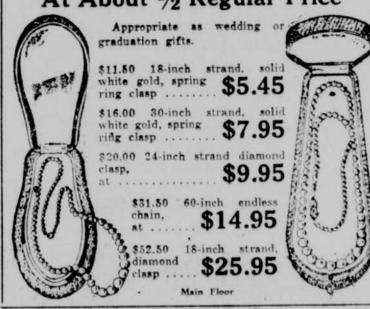

#### "La Tausca" Pearls At About 1/2 Regular Price

BARGAIN BASEMENT Sports and Outing Garments

Men's Lightweight Knickers \$1.95

Cut in the latest approved English styles to give the utmost in comfort and wear. Sizes 30 to 42 in the lighter