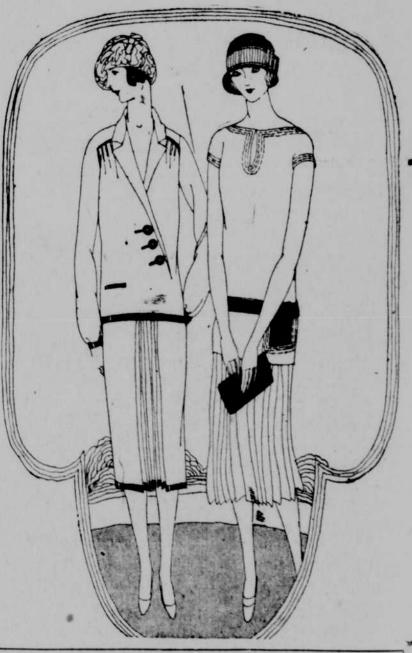

Members of the Junior League Model These Two Stunning Creations---Vivid Brown Coat With High Standing Collar Banded in Baby Beaver Above Lavishly Gold Threaded Motif---Ensemble of Navy Blue Wool Coat Swankily Severe Over Quaintly Blue Blocked White Crepe Frock Blue Yarn Embroidered the Vestee of White Organdie Interestingly 'Broidered and Crystal Buttoned

blue ensemble, severely tailored wool coat over white crepe frock of quaint blue blocked design, the side pleats on either side held in place by decorative blue varn embroidery. An interesting style feature of this frock is the white organdic vestee crystal buttoned. La Boschin's little street frocks are of decided interest this spring, dashing affairs of 'broidered and buttoned crepe at \$55. And of what a charmfulness the amazingly full and fluttering chiffon frocks of flower coloring that are apt to perch a French flower in precarious position at the shoulder line.