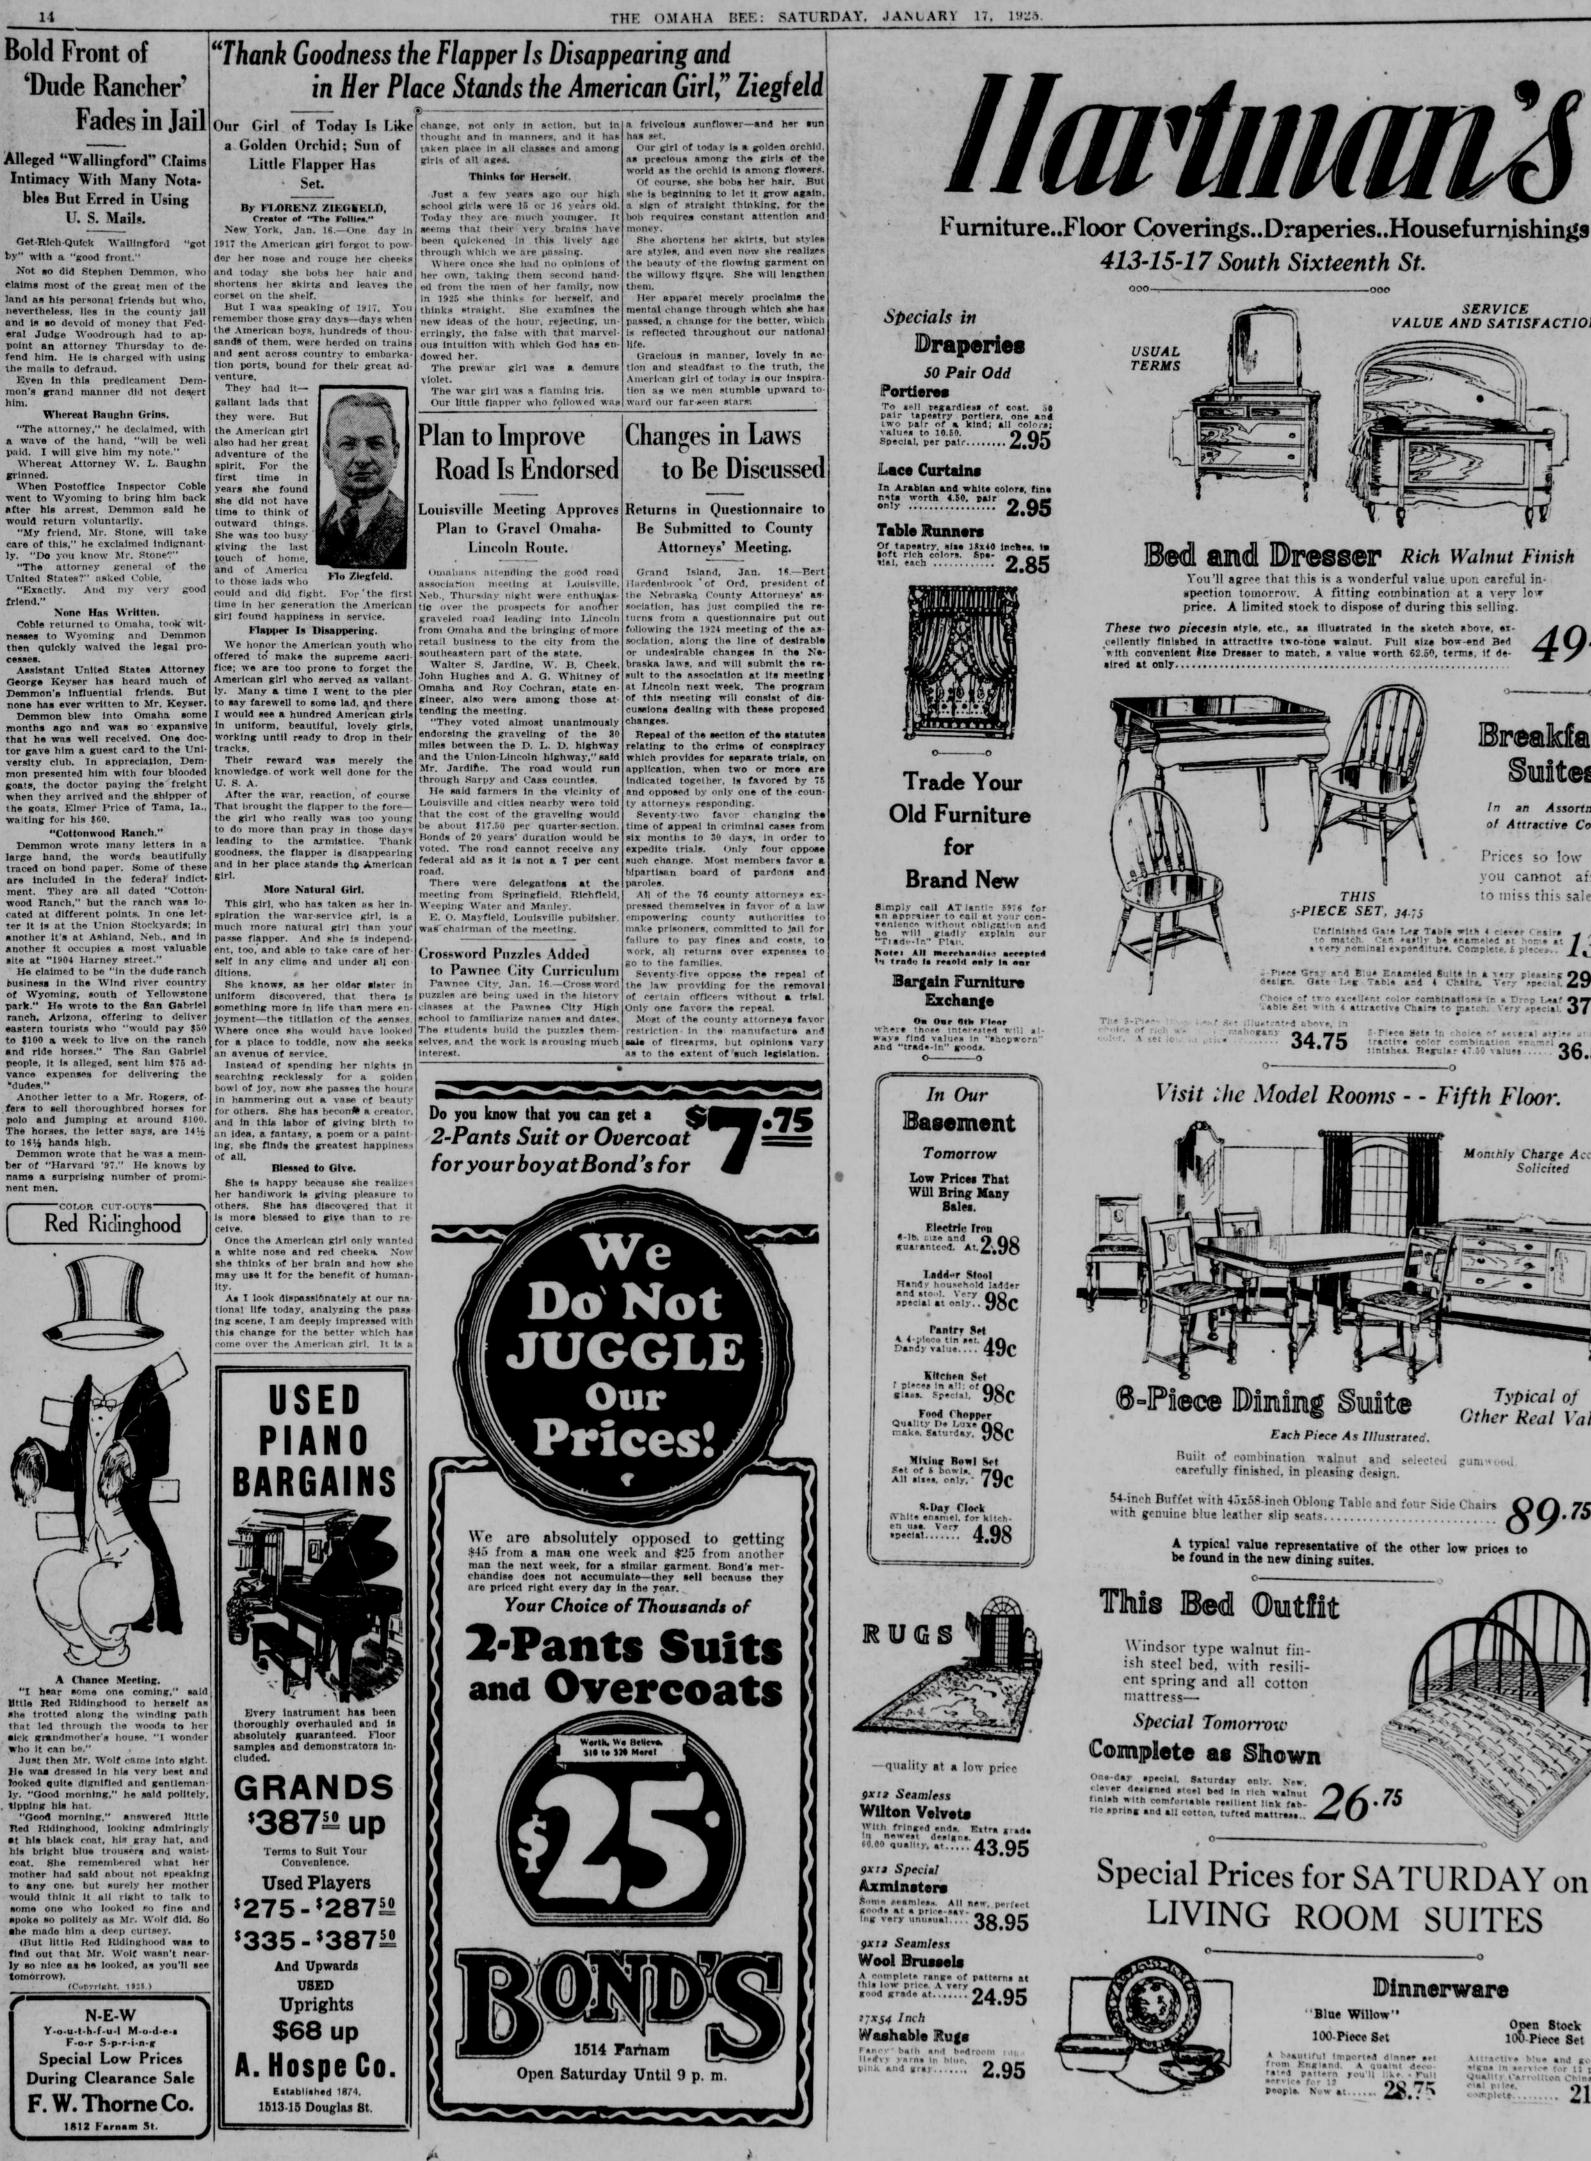

## Bed and Dresser Rich Walnut Finish

You'll agree that this is a wonderful value upon careful inspection tomorrow. A fitting combination at a very low price. A limited stock to dispose of during this selling.

THIS

5-PIECE SET, 34.75

These two piecesin style, etc., as illustrated in the sketch above, excellently finished in attractive two-tone walnut. Full size bow-end Bed with convenient fize Dresser to match, a value worth 62.50, terms, if deaired at only.....