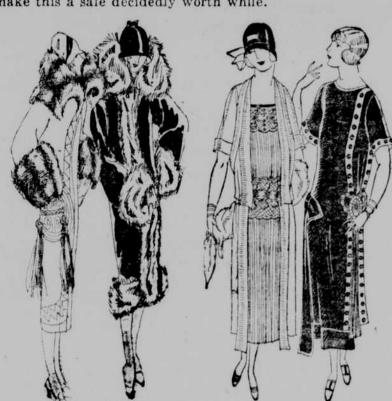

From the Burgess-Nash Stock Two Extraordinary Groups of

Together with wonderful garments from our own stocks make this a sale decidedly worth while.

**Dresses** 

Formerly Sold to 29.75

**15**<sup>20</sup>

These are in the smartest of this season's styles, many beautiful silk fabrics, such as canton crepe, crepe de chine, satin, crepe back satin, brocades, some georgettes.

**Dresses** Formerly Sold to 99.75

The lot includes many beautiful models from our own stock. The finest of materials in canton, flat crepe, crepe de chine, satin, charmeuse. The very smartest garments for afternoon and evening

Women's Coats One Large Group Reduced to