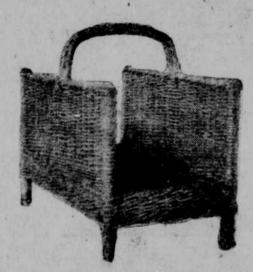

> A gift that paves the way to a prosperity and happiness attained by consistent saving

OPEN A "GET AHEAD" SAVINGS ACCOUNT

The Omaha National Bank

Fireplace Furnishings Make Ideal Christmas Gifts

The attractive wood basket illustrated above costs only \$8.50. It is heavy enough to be serviceable and is very attractive in its soft brown or grey color.