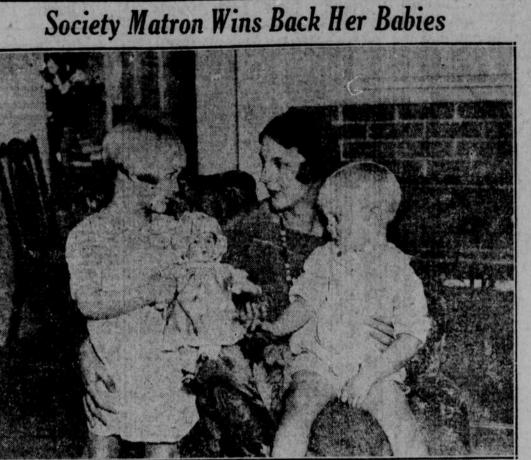

She lives at 76 Columbia Heights

Brooklyn.

There is joy now in the home of Mrs. Virginia L. G amble (above, with children), society matron of West Neek N. Y., for she went to Washington, D. C., and asked husband to return children, Robert Howard, jr., and Catherine, whom he kidnaped from her 14 months ago, and he heeded plea.