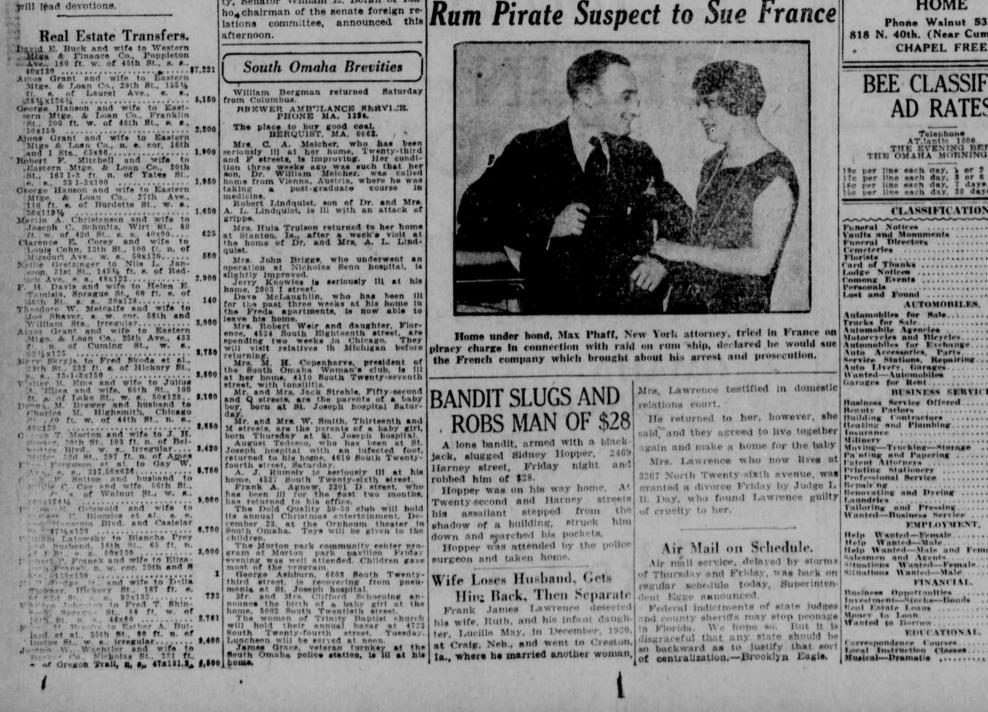

ty, Senator William E. Borah of Idaho, chairman of the senate foreign re-lations committee, announced this Rum Pirate Suspect to Sue France

TO SENATE SOON

11- - - - - - - - Agent at the pold of the

contest lies bet ver and the s