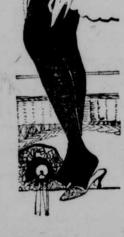

Step-in pumps, sailor ties, and nish heels. Shown in light tan, smith smart two-tone Dixie ties, nace calf, patent and black the latest word in fashionable footwear, priced at only \$8.85.

The Dixie ties are shown in The pumps are built with a light tan calf with cocoa brown short French toe and 1% Span- collar and heels.

Our entire stock of Menihan Arch-Aid strap slippers and oxfords, values to \$12.50 are included at \$8.85.

Women's \$1.35 Arch-Aid 89c