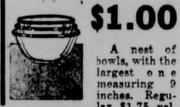

Luncheon Sets Hand embroidered, hand scalof fine Irish

> Second Floor Glass Mixing

> > Bowls

bowls, with the largest on e measuring 9 inches. Regu-lar \$1.75 val.

Fourth Floor 86c

\$1.25 Rag Rugs 27 x 54 - inch washable rag rugs in a wide range of colors, with striped borders; in hit and miss effect.