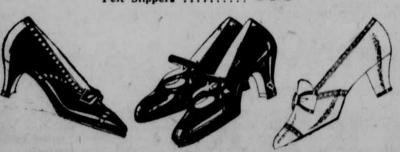

Step-in pumps, sailor ties, and nish heels. Shown in light tan, smith smart two-tone Dixie ties, nace calf, patent and black the latest word in fashionable footwear, priced at only \$8.85.

The Dixie ties are shown in The pumps are built with a light tan calf with cocoa brown short French toe and 1% Span- collar and heels.

Our entire stock of Menihan Arch-Aid strap slippers and oxfords, values to \$12.50 are included at \$8.85.

Women's \$1.35 Arch-Aid 89c