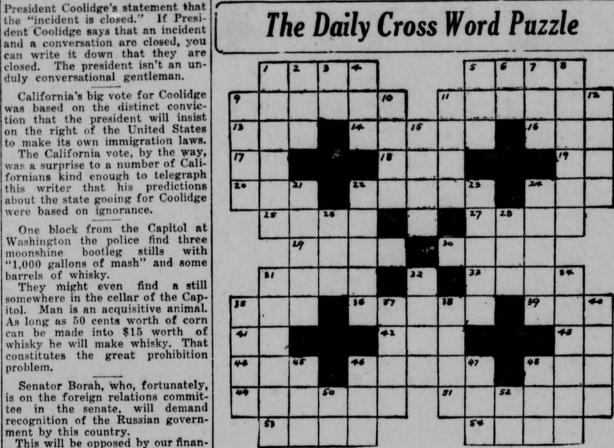

10-Heroic poem 11-Presently 12-Weight 15-A tribe of Indians 21-A tree 22-To propel with sudden force 23-Small Tamborine 24-A small tree 17-Court of Probate (abbr.) 26-Small bed 28-Proposal 31-Curved structures 32-A precious stone 34-To tell 35-Poor (Scottish) 37-Frank 38-Impetuous rush 40-Spots 45-Saint (Portugese) 30-In the same place (Latin) 46-Male child 47-Belonging to him 33-River in Czechoslovakia 48-Electrical resistance 50-Therefore 52-Georgia (abbr.) The solution will appear tomorrow Copyright, 1924, by The McClure Newspaper Syndicate. Solution or Saturday's puzzle. 44-A religious monogram 46-A word of unknown meaning