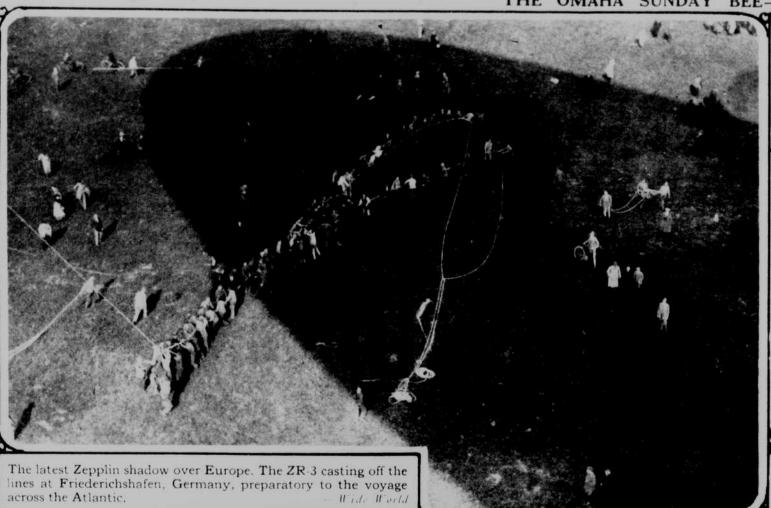

The Woolworth Building and the skyscrapers of the lower island of Manhattan, as the crew of the ZR-3 saw them.

Is Her Birthday Near? — Give
NAVARRE PEARLS
"Gifts That Last"

SHE will delight in a gift of these beautiful gems, which are exact

reproductions of rare Oriental pearls.

Not only are NAVARRE PEARLS

lustrous and creamy in finish, but

they are indestructible—guaranteed not to peel, crack, or discolor. For



Coming to rest at her American



Dr. Hugo Eckener, Zepplin President, who commanded ZR-3 on voyage across the Atlantic. Dr. Eckener plans on removing the Zepplin works to America.

Wede World



There is no reason why you can't have a graceful figure.
Just use Marmola Tablets—the pleasant way to reduce.
No exercises or diets. Eat what you want and get slender. Thou