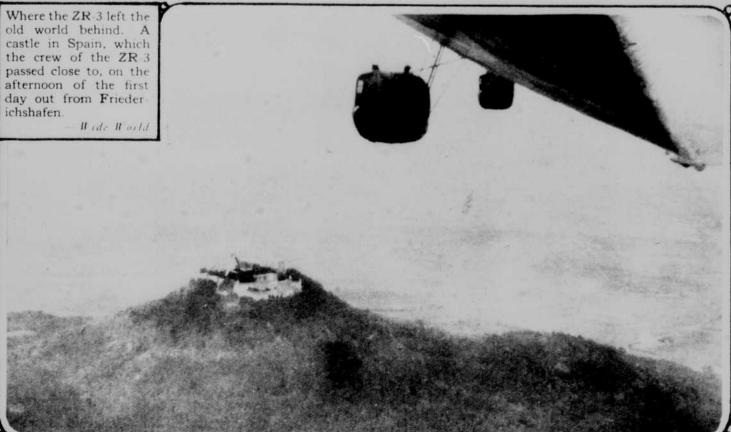

The Woolworth Building and the skyscrapers of the lower island of Manhattan, as the crew of the ZR-3 saw them.

Is Her Birthday Near? — Give
NAVARRE PEARLS
"Gifts That Last"

SHE will delight in a gift of these beautiful gems, which are exact

reproductions of rare Oriental pearls.

Not only are NAVARRE PEARLS

lustrous and creamy in finish, but

they are indestructible—guaranteed not to peel, crack, or discolor. For



Coming to rest at her American



Dr. Hugo Eckener, Zepplin President, who commanded ZR-3 on voyage across the Atlantic. Dr. Eckener plans on removing the Zepplin works to America.

Wede World



There is no reason why you can't have a graceful figure.
Just use Marmola Tablets—the pleasant way to reduce.
No exercises or diets. Eat what you want and get slender. Thousa