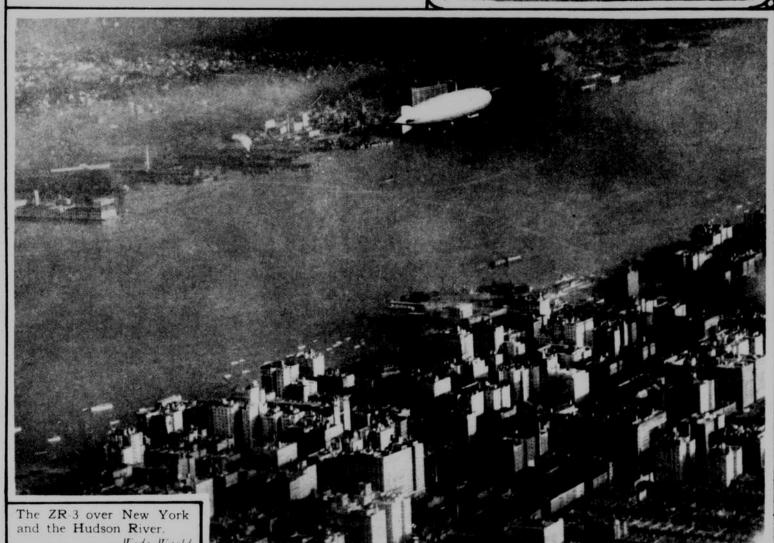

The Woolworth Building and the skyscrapers of the lower island of Manhattan, as the crew of the ZR-3 saw them.

Is Her Birthday Near? — Give
NAVARRE PEARLS
"Gifts That Last"

SHE will delight in a gift of these beautiful gems, which are exact