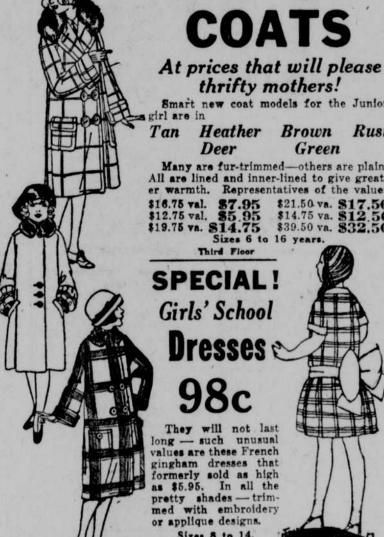

### Junior Girls' COATS

Deer Green Many are fur-trimmed-others are plain. All are lined and inner-lined to give greater warmth. Representatives of the values

\$16.75 val. \$7.95 \$21.50 va. \$17.50 \$12.75 val. \$5.95 \$14.75 va. \$12.50 \$19.75 va. \$14.75 \$39.50 va. \$32.50

alues are these French gingham dresses that formerly sold as high as \$5.95. In all the pretty shades — trim-med with embroidery or applique designs. Sizes 8 to 14. Third Floor