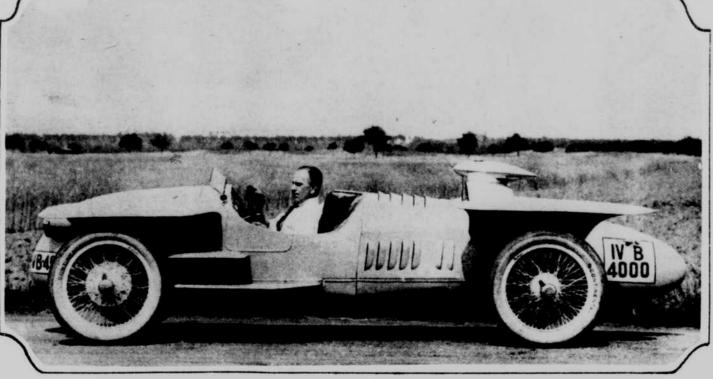

Typical of the racing cars of extraordinary design that have been making their appearance in Europe during the last four years, is this 1924 Benz-Rumpler Racer. The power unit, with engine, clutch, gearbox and differential is located at the rear end of the car while the driver's and passengers' seats are located in the front between the axle centers. This new type car bids fair to become the new standard of motor vehicles the world over.