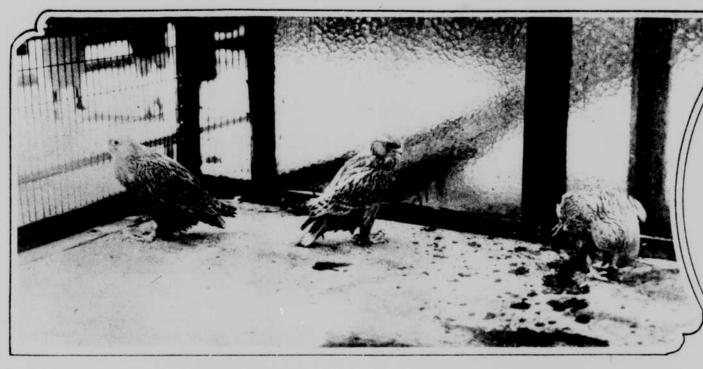

Falcons brought from frozen north given to Boston Zoo. Gyr falcons, brought from the frozen north by MacMillan, the explorer, and presented to the Franklin Park Zoo in Boston.

Ordinary yellow oilskins are used by the girls at Wellesley College and are afterward painted with various designs that are executed by the students themselves. In the photo Miss Margaret Shay of Fall River, Mass., is shown putting the firmsh ing touch on the raincoat of Miss Miriam Pellett, Patterson.