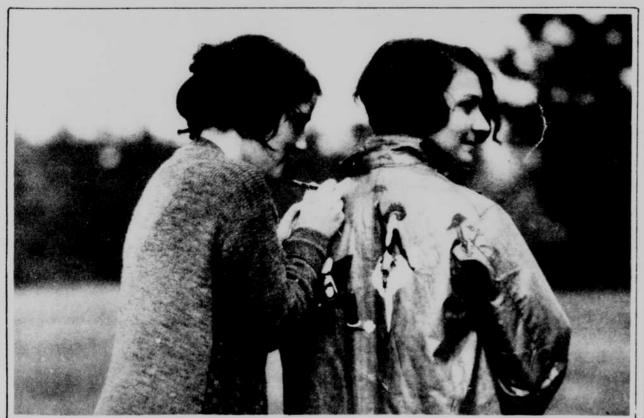

Falcons brought from frozen north given to Boston Zoo. Gyr falcons, brought from the frozen north by MacMillan, the explorer, and presented to the Franklin Park Zoo in Boston.

Ordinary yellow oilskins are used by the girls at Wellesley College and are afterward painted with various designs that are executed by the students themselves. In the photo Miss Margaret Shay of Fall River, Mass., is shown putting the firmsh ing touch on the raincoat of Miss Miriam Pellett, Patterson.