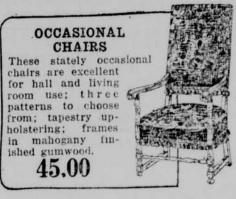

Monthly Charge Accounts Solicited

3 Pieces in Genuine "Jacquard" Velour

These three pieces, illustrated, are quality products from our and can be highly recommended. Upholstering is quality "Jacquard" velour, choice taupe figured, the frame is attractive Queen Anne, has spring edge, loose spring-filled seats, and is well made throughout. The three pieces, Davenport, Chair and Wing Chair, specially priced ...