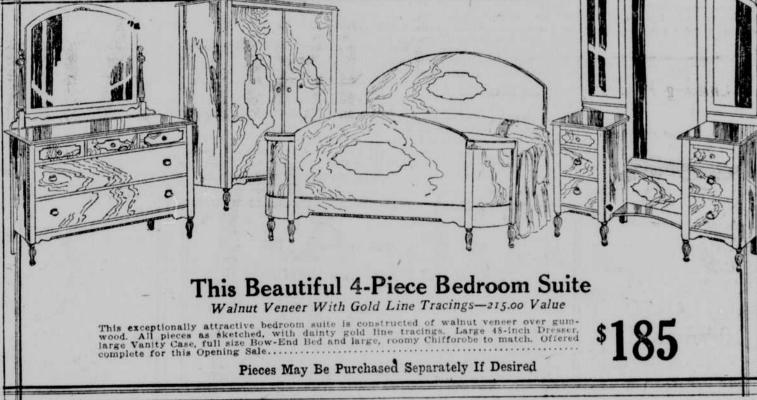

Bed and Dresser! Other Pieces Obtainable to Match Including three size Dressers, two Low-Boys, Chifforette and Vanity Dresser.

Hot Blast .... 32.50 Inspect Our Special Settings for 5 Rooms-On Display in Our Model Rooms-5th Floor