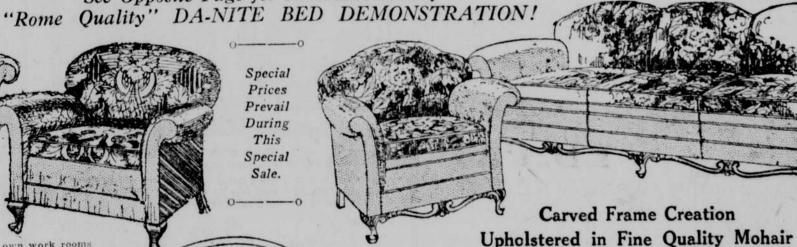

Monthly Charge Accounts Solicited

3 Pieces in Genuine "Jacquard" Velour

These three pieces, illustrated, are quality products from our and can be highly recommended. Upholstering is quality "Jacquard" velour, choice taupe figured, the frame is attractive Queen Anne, has spring edge, loose spring-filled seats, and is well made throughout. The three pieces, Davenport, Chair and Wing Chair, specially priced ...

This Special Sale.

See Opposite Page for Announcement of

Special Prices Prevail During

Carved Frame Creation

This suite is upholstered in excellent mohair with figured arms or plain arms as you prefer, in fact, made to meet your particular taste-our own construction throughout. Loose spring-filled cushions, 