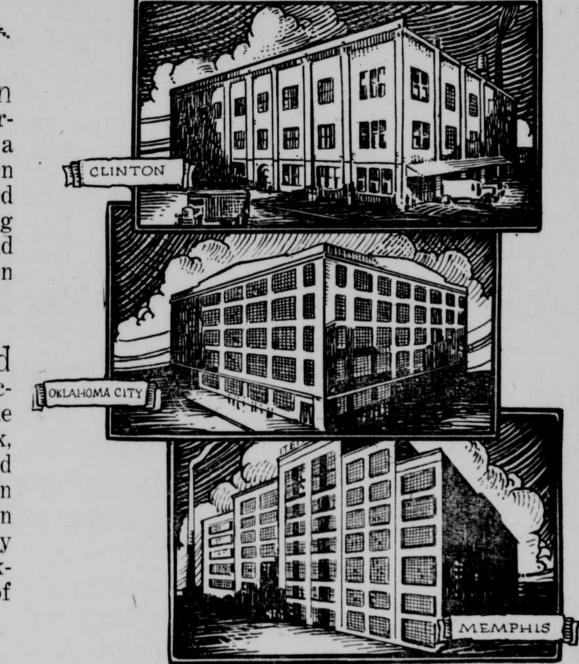

The four Iten Snow White Bakeries are located at Clinton, Oklahoma City, Memphis and Omaha. The Omaha factory is the headquarters of the company and is the largest of the group, covering a ground area of three-quarters of a city block, from five to seven stories in height, and employing 550 men and women. It is the largest cracker bakery west of Chicago and, in fact, no other American city of less than one million population has so large a cracker bakery as Omaha's big one. The average daily output of the Omaha Snow White Bakeries is 72,000 pounds of crackers, 12,000 pounds of plain cakes and cookies and 20,000 pounds of fancy cookies.