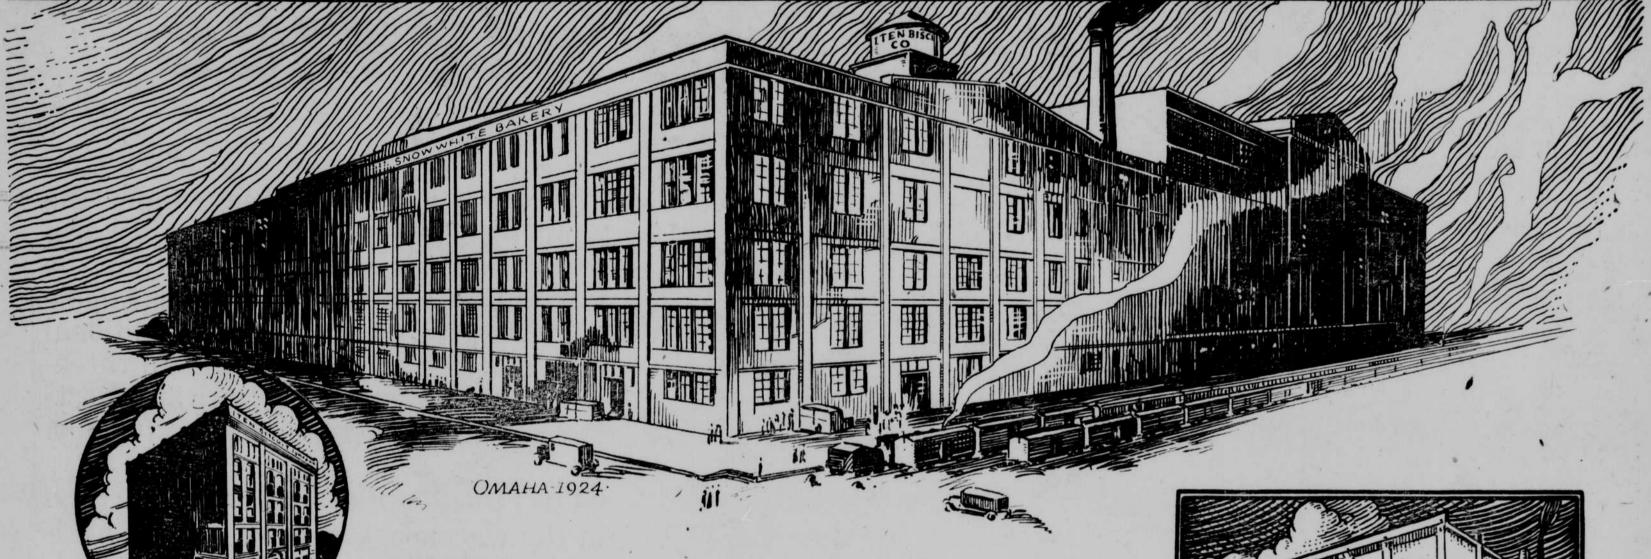

The four Iten Snow White Bakeries are located at Clinton, Oklahoma City, Memphis and Omaha. The Omaha factory is the headquarters of the company and is the largest of the group, covering a ground area of three-quarters of a city block, from five to seven stories in height, and employing 550 men and women. It is the largest cracker bakery west of Chicago and, in fact, no other American city of less than one million population has so large a cracker bakery as Omaha's big one. The average daily output of the Omaha Snow White Bakeries is 72,000 pounds of crackers, 12,000 pounds of plain cakes and cookies and 20,000 pounds of fancy cookies.

The Iten Biscuit Co. is more than a gigantic baker. It is an institution to which Omaha and Nebraska point with pride; a worthy organization supplying Omaha and the Middlewest with products of proven quality; a company vastly interested in the upbuilding of a greater Omaha, a greater Nebraska, and a greater America.