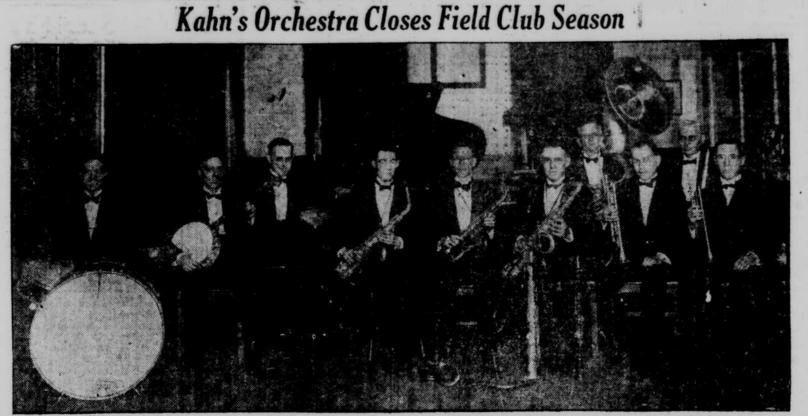

It is Bishop Fan Nolli, a typical Argonaut, graduate of an American theological seminary, who is now the virtual dictator of Albania's dee

"Properly arranged, the classics the capable dance orchestra wonder-Mr. Kahn and his orchestra have Would great composers of days wonderful dance numbers," ful effects are achieved and dancer ne by object to the use of their completed the season at the make inst said Mr. Kahn, whose studio in the are given a change from the usual Omaha Field club. They will begin lassic compositions for dancing? o say nothing of auto Edwin M. Kahn, director of the 10- Mickle building is a gathering place 'tin pail alley' type of dance number. rehearsals immediately for a week's "Of course, in playing these engagement at a local theater, and plece orchestra bearing his name, be- for many music students who are leves that they would enjoy hearing delving into the intricacies of synco classics there can be no faking, or in are scheduled to play many private t them, for he is too intent upon his their compositions played in fox trot pation. "By changing the time and technical parlance, no hokum. They engagements during the winter sea luty. but he can tell by the way orchestrating these classics to suit must be played as they are written." son