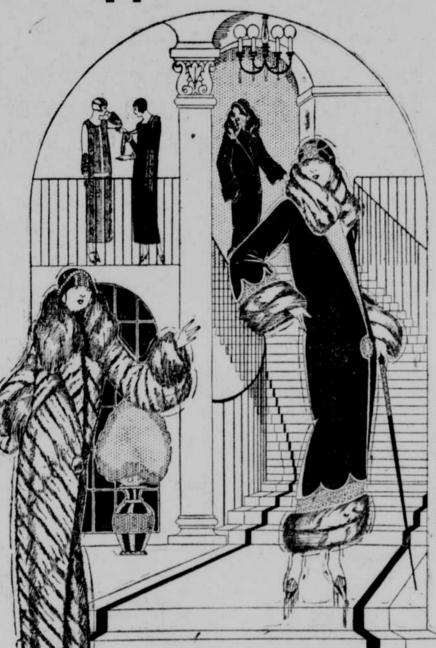

### The New Season's **Smartest Coats**

The coat comes into its own this season, and accordingly you will find the smartest that the mode has to offer in the collection here. Every new material, every new silhouette, every new trimming, every

Coats for sports wear, for daytime, for dress occasions. The godet, the tube, the flareeach appears in a number of interesting versions, so that even the most critical taste and difficult figure will find the perfect coat here.

And at a Moderate Price From-

New suede finished fabrics that meet the requirements of utility and style-Kashmana, Cuir de Laine, Jammuna, Kashmir Kermana, Veloria. Fur trimmed or otherwise. Tailor or ornamented. Colors that are smartest include Kaffir, Penny, Hinoki, Lebanon, Cranberry and Cygnet.