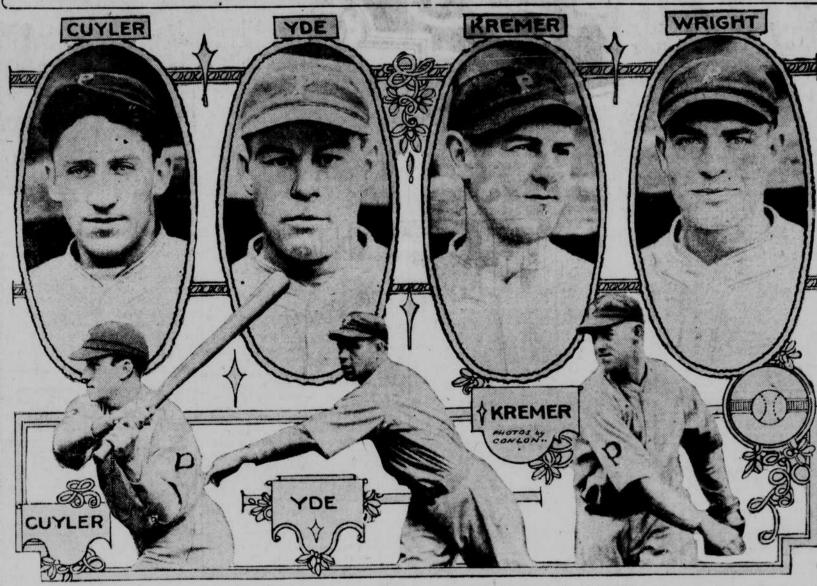

"Greatest defensive tackle I ever saw in action."

Ed has a "kid" brother named

This Rookie Quartet Has Made Baseball History

Kremer and the New York World and a veteran comparison and back even to Matty's three-baggers and 5 homeruns. Wright, all first-year men, have writer of the game, recently ranked rookie days on the Giants. Cuyler has stolen 11 bases and is hitting .290. by their amazing efforts placed these four rookies as the greatest has made 23 two-baggers, 16 three- Yde has won 13 and lost only 2 ley, gone, it is necessary for the Pittsburgh in the thick of the pen- four that ever broke in on one club base hits, 6 homeruns and stolen 26 games. Kremer has won 18 and lost nant fight clear to the end. Moniter, the same year. He went back to bases. His batting average is .380. 10. These averages up to September the accepted baseball authority on Mack's famous Athletic infield for Wright has made 19 two-baggers, 17 12.