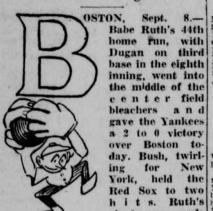

# Babe Ruth's 44th Homer, Scoring Dugan, Wins 2 to 0 Victory for Yankees

## Joe Bush Holds **Red Sox Batters** to Two Bingles

Everett Scott's Fielding of Spectacular Variety-Fulerton Driven From Mound in Eighth.

Dugan on third the middle of the eenter field bleachers and