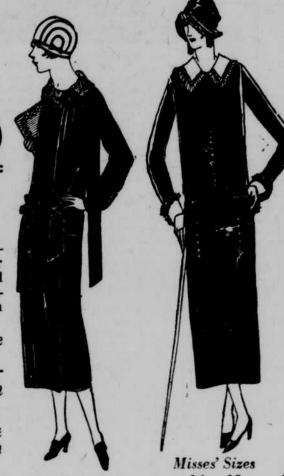

Third Floor-East

Dresses

That Will Delight the Fashionable Miss Who Is Going Away to School

Careful Attention to Details Makes This an Unusually Distinctive Group

The New Necklines-the Shorter Skirt-the Tubular Silhouettethe Touch of the Directoire Mode-the Plain Back-the Clever Diversity of Sleeves—all lend a promising air to these first of Fall Dresses for Women and Misses. Attractive trimmings of Embroideries, Metal Threading, Buttons, Tucks, Beads, Ribbons, Drawn Work, Lace Facades and Linen Collars.

Navy Penny Black Dust Rasida Green Blues Beige

Fall Materials --- Charmeen - Canton - New Bengaline-Faille-Flannel-Printed Crepe-Satin Georgette - Striped Charmeen

You'll Buy Them-You Can't Help It-For They Combine the Smartest of the Fall Mode in Fabrics, in Colorings, in Style, with the Most Reasonable of Prices