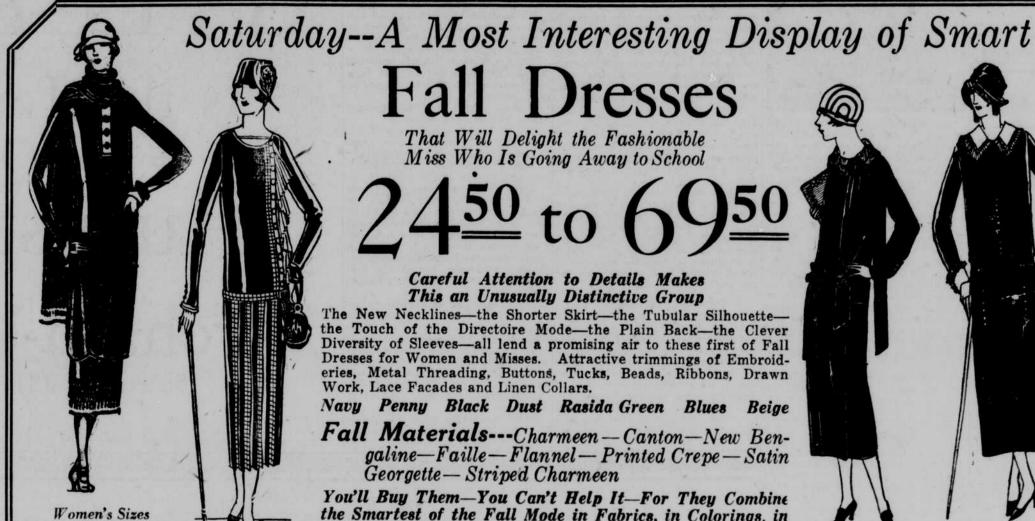

Third Floor-East

Dresses

That Will Delight the Fashionable Miss Who Is Going Away to School

Careful Attention to Details Makes This an Unusually Distinctive Group

The New Necklines-the Shorter Skirt-the Tubular Silhouettethe Touch of the Directoire Mode-the Plain Back-the Clever Diversity of Sleeves—all lend a promising air to these first of Fall Dresses for Women and Misses. Attractive trimmings of Embroideries, Metal Threading, Buttons, Tucks, Beads, Ribbons, Drawn Work, Lace Facades and Linen Collars.

Navy Penny Black Dust Rasida Green Blues Beige

Fall Materials --- Charmeen - Canton - New Bengaline-Faille-Flannel-Printed Crepe-Satin Georgette - Striped Charmeen

You'll Buy Them-You Can't Help It-For They Combine the Smartest of the Fall Mode in Fabrics, in Colorings, in Style, with the Most Reasonable of Prices