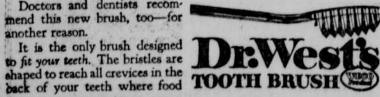

### LUMBER & UPDIKE

The only brush that cleans inside as well as outside!

## New way to brighten teeth

Beauty specialists recommend new polishing brush

HERE is added prettiness you can have—now! A quick method of whitening yellowish teeth. Which makes them gleam like pearls-adds charm to smiles.

Teeth quickly become lighter. Bright, sparkling, attractive. The new way is this new polishing brush. Discovered by an eminent scientist it is today

recommended by world's highest priced beauty experts. Now be proud of your teeth when you go out! Have a smile that men admire.

A new principle Doctors and dentists recommend this new brush, too-for

It is the only brush designed to fit your teeth. The bristles are

particles lodge. This forestalls the fermentation and subsequent decay of teeth, thus lengthening

Once you have used this new polishing brush you will never be satisfied with a lesser brush. And yet it costs only a few cents -no more than ordinary, oldfashioned tooth brushes.

Use it with any dentifrice you wish. Ask your druggist or department store today for Dr. West's Polishing Tooth Brush. Begin now to know clean, lovely teethteeth in which you will take pride.

"the polishing brush for teeth"