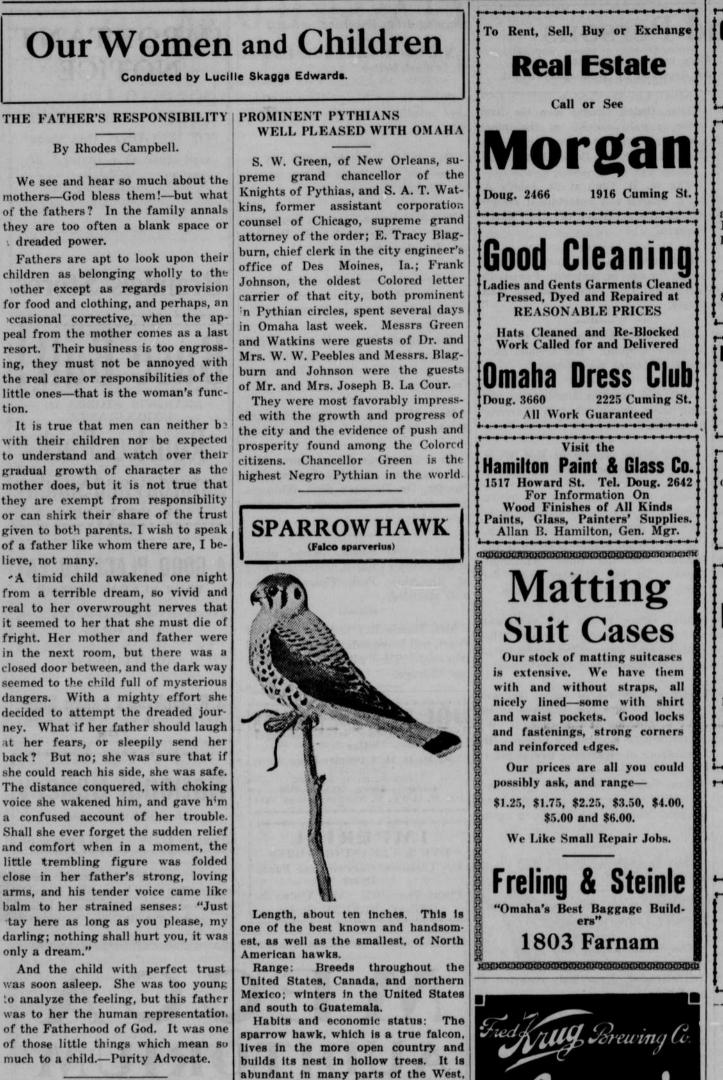

mammals, birds, spiders, and reptiles. Grasshoppers, crickets, and terrestrial beetles and caterpillars make up considerably more than half its subsistence, while field mice, house mice, and shrews cover fully 25 per cent of its annual supply. The balance of the food includes birds, reptiles, and spiders. Contrary to the usual habits of the species, some individuals during the breeding season capture nestling birds for food for their young and create considerable havoc among the songsters of the neighborhood. In agricultural districts when new ground is broken by the plow, they sometimes become very tame, even alighting for an instant under the horses in their endeavor to seize a worm or insect. Out of 410 stomachs examined, 314 were found to contain insects; 129, small mammals; and 70, small birds. This little falcon renders good service in destroying noxious insects and rodents and should be encouraged and protected.

where telegraph poles afford it con-

venient perching and feeding places. Its food consists of insects, small

Send for Free Catalog

Phone Doug. 2190 524 S. 13th St.

**More Sickness and Accident Insurance** for Less Money Old line protection. No assessments. No medical examination. Everything guaranteed.