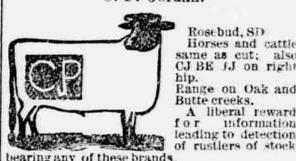

Old papers for sale at this office.

Postoffice address

On left

shoulder.

A

Rosesud S D

same as cut

Cattle branded or left thigh or hip

ses left

Cody, Nebraska

Range north o

Cutcomb Lake

ALONZO HEATH

U. G. Criger.

D. Bray

A T DAVIS