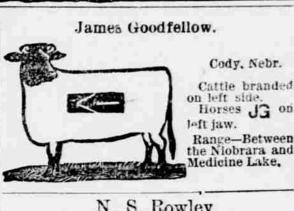

nformation regarding cattle branded as above will be thankfully received by Wm. Skelly, Crookston, Nebr.; or St. Francis Mission, Rosebud, S. D.





Horse brand same on the left J R Wallingford Kennedy, Neb. Cattle branded same as cut; also some branded []] on lefthip.

south of the Niobrara river



PS ROUSCHE







Garner Brothers. Cody, Nebr. Anywhere on cat-Horses on left shoulder. Range- North

F. T. Brackett Riege, Nebr. Braud Registered Brand right side or hip Horses same on right shoulder Range, Niobrara miles south of Seth Gary.

Merriman, Nebr. On both side and hip. Herd mark, SG Horses same on Range-Lake C. W. Bennett

Simeon Neb Stock branded with 7 on left hip also same as cut Range between Gordon and Snake creeks and on the Niobrara river Frank T. Lee.



















































Horses branded SOS on left hip. Some cattle branded AW bar connected on both sides and left hip of horses.







FRANK MOGLE Postoffic address Cody, Nebraska



Nebraska Land and Feeding Co. tartlett Richards Pres Will G Comstock, V P Chas C Jamison Sec&Treas



Nebraska. Address BARTLETT RICHARDS. Ellsworth, Nebraska.



A Reward of \$250 will be paid to any arron for information leading to the arrest and final conviction of any person or persons



J L ROSEBERRY scoffice address Pullman, Net orses same Herdtark double dew-lap Range south est of Brush Hill









on left ranged XE on Range