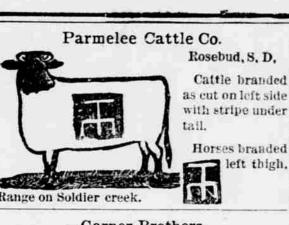

> St. Francis Mission Postoffice address: Crookston, Nebr, or Rosebud, S. D. Cattle branded as in cut, Some cattle in S D branded only on lett hip. Range: North of the Minnechaduza, 8 miles west t Crookston, and n Bull Creek. Any information regarding cattle branded as above will be thankfully received by Wm. Skelly, Crookston, Nebr.; or St. Francis Mission, Rosebud, S. D.