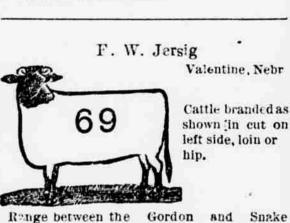

Ger.
Erand registered 1091.
Range—12 miles

southwest of

Valentine, Netr. Other brands: I Y left shoulder; [-O left thigh. Range on Boardman, Gordon, Snake and Sand Creek.

Hyannis, Neb

MILLS BROS,

P. H. Young. Simeon, Nebr. Cattle branded as cut on left side Some A You left on left jaw of Range on Gordon Creek north of Simeon