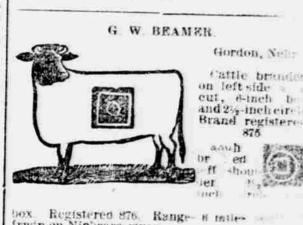

Ger.
Erand registered 1091.
Range—12 miles

southwest of

Valentine, Netr. Other brands: I Y left shoulder; [-O left thigh. Range on Boardman, Gordon, Snake and Sand Creek.

Hyannis, Neb

MILLS BROS,

P. H. Young. Simeon, Nebr. Cattle branded as cut on left side Some A You left on left jaw of Range on Gordon Creek north of Simeon