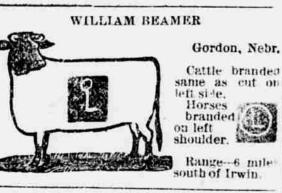

Old papers for sale at this office.

Postoffice address

On left

shoulder.

A

Rosesud S D

same as cut

Cattle branded or left thigh or hip

ses left

Cody, Nebraska

Range north o

Cutcomb Lake

ALONZO HEATH

U. G. Criger.

D. Bray

A T DAVIS