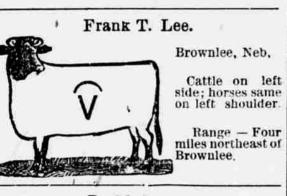

Simeon Neb Stock branded with 7 on left hip also same as cut Range between Gordon and Snake creeks and on the Niobrara river Frank T. Lee.

Horses branded SOS on left hip. Some cattle branded AW bar connected on both sides and left hip of horses.