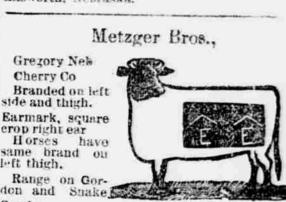

where on cat-Horses on left shoulder. Range- North

F. T. Brackett Riege, Nebr. Braud Registered Brand right side or hip Horses same on right shoulder Range, Niobrara miles south of Seth Gary.

Merriman, Nebr. On both side and hip. Herd mark, SG Horses same on Range-Lake C. W. Bennett

Simeon Neb Stock branded with 7 on left hip also same as cut Range between Gordon and Snake creeks and on the Niobrara river Frank T. Lee.



















































Horses branded SOS on left hip. Some cattle branded AW bar connected on both sides and left hip of horses.







FRANK MOGLE Postoffic address Cody, Nebraska



Nebraska Land and Feeding Co. tartlett Richards Pres Will G Comstock, V P Chas C Jamison Sec&Treas



Nebraska. Address BARTLETT RICHARDS. Ellsworth, Nebraska.



A Reward of \$250 will be paid to any arron for information leading to the arrest and final conviction of any person or persons



J L ROSEBERRY scoffice address Pullman, Net orses same Herdtark double dew-lap Range south est of Brush Hill









on left ranged XE on Range