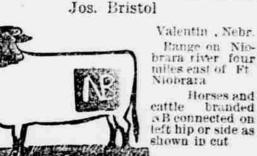

Range 15

Ft Niobrara.

of Valentine

Brand registered

Horses branded

ou left hip Range, Niobrara

river 12 miles east

Hyannis, Neb

Brand

by I. M. Rice, Valentine, Nebr.

RALSTON & FONDA,

trial and become convinced,

Write to us and we will be glad to keey you