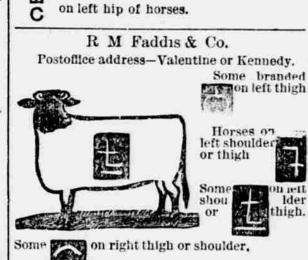

mation regarding cattle branded as above will be thankfully received by Wm. Skelly, Crookston, Nebr.; or St. Francis Mission, Rosebud, S. D.





Horse brand same on the left J R Wallingford Kennedy, Neb. Cattle branded same as cut; also some branded []] on lefthip.

south of the Niobrara river



PS ROUSCHE







Garner Brothers. Cody, Nebr. Anywhere on cat-Horses on left shoulder. Range- North

F. T. Brackett Riege, Nebr. Braud Registered Brand right side or hip Horses same on right shoulder Range, Niobrara miles south of Seth Gary.

Merriman, Nebr. On both side and hip. Herd mark, SG Horses same on Range-Lake C. W. Bennett

Simeon Neb Stock branded with 7 on left hip also same as cut Range between Gordon and Snake creeks and on the Niobrara river Frank T. Lee.



















































Horses branded SOS on left hip. Some cattle branded AW bar connected on both sides and left hip of horses.







FRANK MOGLE Postoffic address Cody, Nebraska



Nebraska Land and Feeding Co. tartlett Richards Pres Will G Comstock, V P Chas C Jamison Sec&Treas



Nebraska. Address BARTLETT RICHARDS. Ellsworth, Nebraska.



A Reward of \$250 will be paid to any arron for information leading to the arrest and final conviction of any person or persons



J L ROSEBERRY scoffice address Pullman, Net orses same Herdtark double dew-lap Range south est of Brush Hill









on left ranged XE on Range