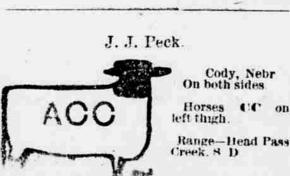

Horse brand same on the left J R Wallingford Kennedy, Neb. Cattle branded same as cut; also some branded []] on lefthip.

south of the Niobrara river

PS ROUSCHE

Garner Brothers. Cody, Nebr. Anywhere on cat-Horses on left shoulder. Range- North