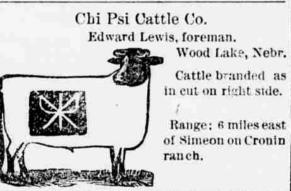

Ger.
Erand registered 1091.
Range—12 miles

southwest of

Valentine, Netr. Other brands: I Y left shoulder; [-O left thigh. Range on Boardman, Gordon, Snake and Sand Creek.

Hyannis, Neb

MILLS BROS,

P. H. Young. Simeon, Nebr. Cattle branded as cut on left side Some A You left on left jaw of Range on Gordon Creek north of Simeon