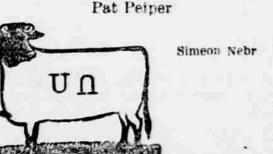

Simeon Neb Stock branded with 7 on left hip also same as cut Range between Gordon and Snake creeks and on the Niobrara river Frank T. Lee.

Horses branded SOS on left hip. Some cattle branded AW bar connected on both sides and left hip of horses.