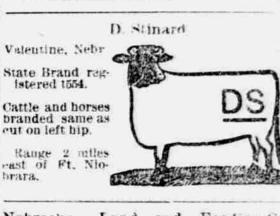

K. Sawyer has

charge of these cat-

tle Horses DS on

eft shoulder some left side

Merriman Neb. Brand recorded No. 1087.

Postoffice address

On right side

on right sine

Range 15

Ft Niobrara.

of Valentine

Brand registered

Horses branded

ou left hip Range, Niobrara

river 12 miles east

Hyannis, Neb