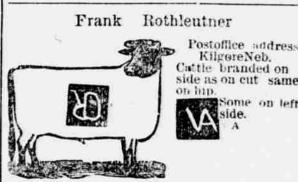

Old papers for sale at this office.

Postoffice address

On left

shoulder.

A

Rosesud S D

same as cut

Cattle branded or left thigh or hip

ses left

Cody, Nebraska

Range north o

Cutcomb Lake

ALONZO HEATH

U. G. Criger.

D. Bray

A T DAVIS