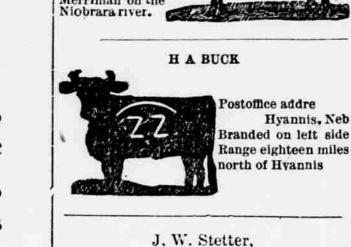

Range 15

Ft Niobrara.

of Valentine

Brand registered

Horses branded

ou left hip Range, Niobrara

river 12 miles east

Hyannis, Neb