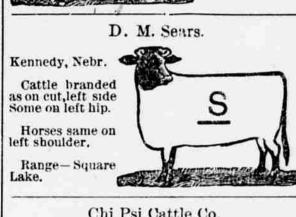

Horse brand same on the left J R Wallingford Kennedy, Neb. Cattle branded same as cut; also some branded []] on lefthip.

south of the Niobrara river

PS ROUSCHE

Garner Brothers. Cody, Nebr. Anywhere on cat-Horses on left shoulder. Range- North