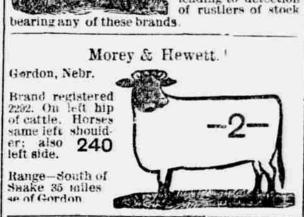

Ger.
Erand registered 1091.
Range—12 miles

southwest of

Valentine, Netr. Other brands: I Y left shoulder; [-O left thigh. Range on Boardman, Gordon, Snake and Sand Creek.

Hyannis, Neb

MILLS BROS,

P. H. Young. Simeon, Nebr. Cattle branded as cut on left side Some A You left on left jaw of Range on Gordon Creek north of Simeon