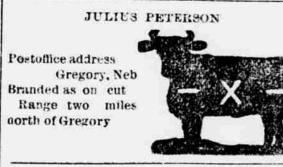

Any information regarding cattle branded as above will be thankfully received by Wm. Skelly, Crookston, Nebr.; or St. Francis Mission, Rosebud, S. D.





Horse brand same on the left J R Wallingford Kennedy, Neb. Cattle branded same as cut; also some branded []] on lefthip.

south of the Niobrara river



PS ROUSCHE







Garner Brothers. Cody, Nebr. Anywhere on cat-Horses on left shoulder. Range- North

F. T. Brackett Riege, Nebr. Braud Registered Brand right side or hip Horses same on right shoulder Range, Niobrara miles south of Seth Gary.

Merriman, Nebr. On both side and hip. Herd mark, SG Horses same on Range-Lake C. W. Bennett

Simeon Neb Stock branded with 7 on left hip also same as cut Range between Gordon and Snake creeks and on the Niobrara river Frank T. Lee.



















































Horses branded SOS on left hip. Some cattle branded AW bar connected on both sides and left hip of horses.







FRANK MOGLE Postoffic address Cody, Nebraska



Nebraska Land and Feeding Co. tartlett Richards Pres Will G Comstock, V P Chas C Jamison Sec&Treas



Nebraska. Address BARTLETT RICHARDS. Ellsworth, Nebraska.



A Reward of \$250 will be paid to any arron for information leading to the arrest and final conviction of any person or persons



J L ROSEBERRY scoffice address Pullman, Net orses same Herdtark double dew-lap Range south est of Brush Hill









on left ranged XE on Range