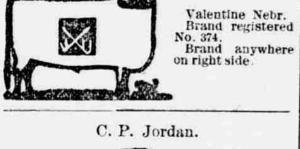

Range 15

Ft Niobrara.

of Valentine

Brand registered

Horses branded

ou left hip Range, Niobrara

river 12 miles east

Hyannis, Neb

Brand

by I. M. Rice, Valentine, Nebr.

RALSTON & FONDA,

trial and become convinced,

Write to us and we will be glad to keey you