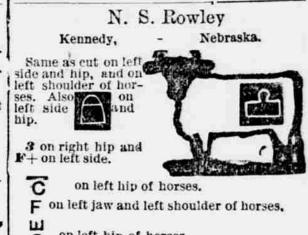

ormation regarding cattle branded as above will be thankfully received by Wm. Skelly, Crookston, Nebr.; or St. Francis Mission, Rosebud, S. D.





Horse brand same on the left J R Wallingford Kennedy, Neb. Cattle branded same as cut; also some branded []] on lefthip.

south of the Niobrara river



PS ROUSCHE







Garner Brothers. Cody, Nebr. Anywhere on cat-Horses on left shoulder. Range- North

F. T. Brackett Riege, Nebr. Braud Registered Brand right side or hip Horses same on right shoulder Range, Niobrara miles south of Seth Gary.

Merriman, Nebr. On both side and hip. Herd mark, SG Horses same on Range-Lake C. W. Bennett

Simeon Neb Stock branded with 7 on left hip also same as cut Range between Gordon and Snake creeks and on the Niobrara river Frank T. Lee.



















































Horses branded SOS on left hip. Some cattle branded AW bar connected on both sides and left hip of horses.







FRANK MOGLE Postoffic address Cody, Nebraska



Nebraska Land and Feeding Co. tartlett Richards Pres Will G Comstock, V P Chas C Jamison Sec&Treas



Nebraska. Address BARTLETT RICHARDS. Ellsworth, Nebraska.



A Reward of \$250 will be paid to any arron for information leading to the arrest and final conviction of any person or persons



J L ROSEBERRY scoffice address Pullman, Net orses same Herdtark double dew-lap Range south est of Brush Hill









on left ranged XE on Range