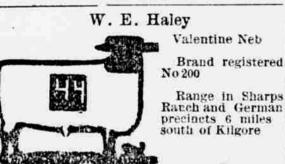

Creek. Any information regarding cattle branded as above will be thankfully received by Wm. Skelly, Crookston, Nebr.; or St. Francis Mission, Rosebud, S. D.





Horse brand same on the left J R Wallingford Kennedy, Neb. Cattle branded same as cut; also some branded []] on lefthip.

south of the Niobrara river



PS ROUSCHE







Garner Brothers. Cody, Nebr. Anywhere on cat-Horses on left shoulder. Range- North

F. T. Brackett Riege, Nebr. Braud Registered Brand right side or hip Horses same on right shoulder Range, Niobrara miles south of Seth Gary.

Merriman, Nebr. On both side and hip. Herd mark, SG Horses same on Range-Lake C. W. Bennett

Simeon Neb Stock branded with 7 on left hip also same as cut Range between Gordon and Snake creeks and on the Niobrara river Frank T. Lee.



















































Horses branded SOS on left hip. Some cattle branded AW bar connected on both sides and left hip of horses.







FRANK MOGLE Postoffic address Cody, Nebraska



Nebraska Land and Feeding Co. tartlett Richards Pres Will G Comstock, V P Chas C Jamison Sec&Treas



Nebraska. Address BARTLETT RICHARDS. Ellsworth, Nebraska.



A Reward of \$250 will be paid to any arron for information leading to the arrest and final conviction of any person or persons



J L ROSEBERRY scoffice address Pullman, Net orses same Herdtark double dew-lap Range south est of Brush Hill









on left ranged XE on Range