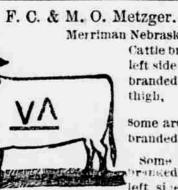

ses same on Range-Lake C. W. Bennett

Simeon Neb Stock branded with 7 on left hip also same as cut Range between Gordon and Snake creeks and on the Niobrara river Frank T. Lee.



















































Horses branded SOS on left hip. Some cattle branded AW bar connected on both sides and left hip of horses.







FRANK MOGLE Postoffic address Cody, Nebraska



Nebraska Land and Feeding Co. tartlett Richards Pres Will G Comstock, V P Chas C Jamison Sec&Treas



Nebraska. Address BARTLETT RICHARDS. Ellsworth, Nebraska.



A Reward of \$250 will be paid to any arron for information leading to the arrest and final conviction of any person or persons



J L ROSEBERRY scoffice address Pullman, Net orses same Herdtark double dew-lap Range south est of Brush Hill









on left ranged XE on Range