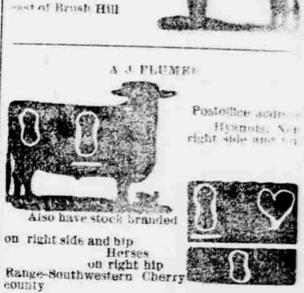

SG Horses same on Range-Lake C. W. Bennett

Simeon Neb Stock branded with 7 on left hip also same as cut Range between Gordon and Snake creeks and on the Niobrara river Frank T. Lee.



















































Horses branded SOS on left hip. Some cattle branded AW bar connected on both sides and left hip of horses.







FRANK MOGLE Postoffic address Cody, Nebraska



Nebraska Land and Feeding Co. tartlett Richards Pres Will G Comstock, V P Chas C Jamison Sec&Treas



Nebraska. Address BARTLETT RICHARDS. Ellsworth, Nebraska.



A Reward of \$250 will be paid to any arron for information leading to the arrest and final conviction of any person or persons



J L ROSEBERRY scoffice address Pullman, Net orses same Herdtark double dew-lap Range south est of Brush Hill









on left ranged XE on Range