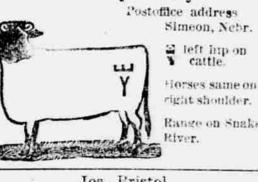

K. Sawyer has

charge of these cat-

tle Horses DS on

eft shoulder some left side

Merriman Neb. Brand recorded No. 1087.

Postoffice address

On right side

on right sine