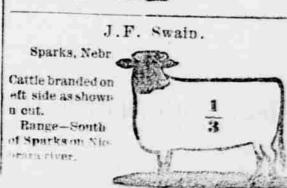

orses same on Range-Lake C. W. Bennett

Simeon Neb Stock branded with 7 on left hip also same as cut Range between Gordon and Snake creeks and on the Niobrara river Frank T. Lee.



















































Horses branded SOS on left hip. Some cattle branded AW bar connected on both sides and left hip of horses.







FRANK MOGLE Postoffic address Cody, Nebraska



Nebraska Land and Feeding Co. tartlett Richards Pres Will G Comstock, V P Chas C Jamison Sec&Treas



Nebraska. Address BARTLETT RICHARDS. Ellsworth, Nebraska.



A Reward of \$250 will be paid to any arron for information leading to the arrest and final conviction of any person or persons



J L ROSEBERRY scoffice address Pullman, Net orses same Herdtark double dew-lap Range south est of Brush Hill









on left ranged XE on Range