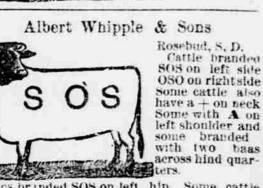

Simeon Neb Stock branded with 7 on left hip also same as cut Range between Gordon and Snake creeks and on the Niobrara river Frank T. Lee.

Horses branded SOS on left hip. Some cattle branded AW bar connected on both sides and left hip of horses.