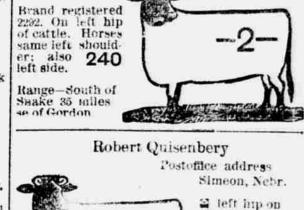

Ger.
Erand registered 1091.
Range—12 miles

southwest of

Valentine, Netr. Other brands: I Y left shoulder; [-O left thigh. Range on Boardman, Gordon, Snake and Sand Creek.

Hyannis, Neb

MILLS BROS,

P. H. Young. Simeon, Nebr. Cattle branded as cut on left side Some A You left on left jaw of Range on Gordon Creek north of Simeon