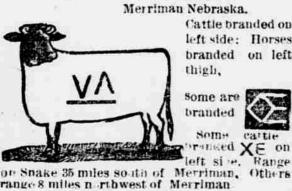

High grade Galloway Bulls, 2 to 5 years old, for sale. Also two Thoroughbred's. For further information inquire at this office. 13 eft talen. Range on Snake river

Merriman, Nebr.

Cattle and hor-ses pranded on left side or shoul-

Ger.
Erand registered 1091.
Range—12 miles

southwest of

Valentine, Netr. Other brands: I Y left shoulder; [-O left thigh. Range on Boardman, Gordon, Snake and Sand Creek.

Hyannis, Neb

MILLS BROS,

P. H. Young. Simeon, Nebr. Cattle branded as cut on left side Some A You left on left jaw of Range on Gordon Creek north of Simeon