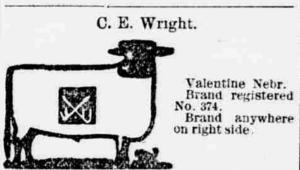

Range 15

Ft Niobrara.

of Valentine

Brand registered

Horses branded

ou left hip Range, Niobrara

river 12 miles east

Hyannis, Neb

Brand

by I. M. Rice, Valentine, Nebr.

RALSTON & FONDA,

trial and become convinced,

Write to us and we will be glad to keey you