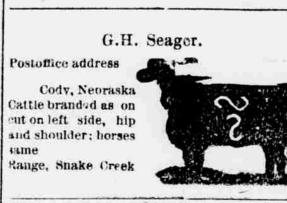

Old papers for sale at this office.

Postoffice address

On left

shoulder.

A

Rosesud S D

same as cut

Cattle branded or left thigh or hip

ses left

Cody, Nebraska

Range north o

Cutcomb Lake

ALONZO HEATH

U. G. Criger.

D. Bray

A T DAVIS