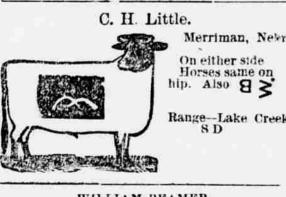

Old papers for sale at this office.

Postoffice address

On left

shoulder.

A

Rosesud S D

same as cut

Cattle branded or left thigh or hip

ses left

Cody, Nebraska

Range north o

Cutcomb Lake

ALONZO HEATH

U. G. Criger.

D. Bray

A T DAVIS