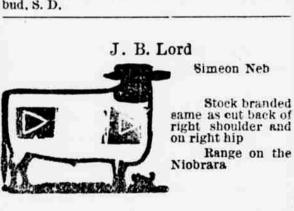

Simeon Neb Stock branded with 7 on left hip also same as cut Range between Gordon and Snake creeks and on the Niobrara river Frank T. Lee.

Horses branded SOS on left hip. Some cattle branded AW bar connected on both sides and left hip of horses.