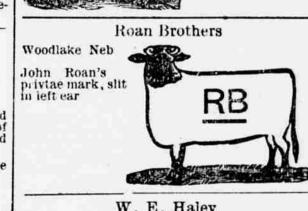

l Creek. Any information regarding cattle branded as above will be thankfully received by Wm. Skelly, Crookston, Nebr.; or St. Francis Mission, Rosebud, S. D.





Horse brand same on the left J R Wallingford Kennedy, Neb. Cattle branded same as cut; also some branded []] on lefthip.

south of the Niobrara river



PS ROUSCHE







Garner Brothers. Cody, Nebr. Anywhere on cat-Horses on left shoulder. Range- North

F. T. Brackett Riege, Nebr. Braud Registered Brand right side or hip Horses same on right shoulder Range, Niobrara miles south of Seth Gary.

Merriman, Nebr. On both side and hip. Herd mark, SG Horses same on Range-Lake C. W. Bennett

Simeon Neb Stock branded with 7 on left hip also same as cut Range between Gordon and Snake creeks and on the Niobrara river Frank T. Lee.



















































Horses branded SOS on left hip. Some cattle branded AW bar connected on both sides and left hip of horses.







FRANK MOGLE Postoffic address Cody, Nebraska



Nebraska Land and Feeding Co. tartlett Richards Pres Will G Comstock, V P Chas C Jamison Sec&Treas



Nebraska. Address BARTLETT RICHARDS. Ellsworth, Nebraska.



A Reward of \$250 will be paid to any arron for information leading to the arrest and final conviction of any person or persons



J L ROSEBERRY scoffice address Pullman, Net orses same Herdtark double dew-lap Range south est of Brush Hill









on left ranged XE on Range