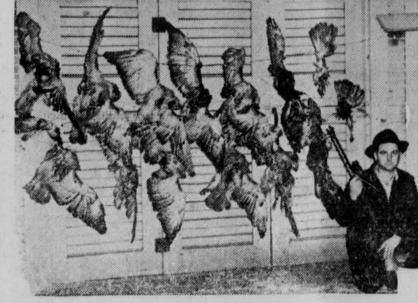

Doomsday For Hawks

These twelve bodies were recov- | He used a .250 Winchester gun and 10c ered by Lester Beamont after a some of the birds were shot at a days hunt, covering a distance of dsitsance of four hundred yards. more than ninety miles driving.