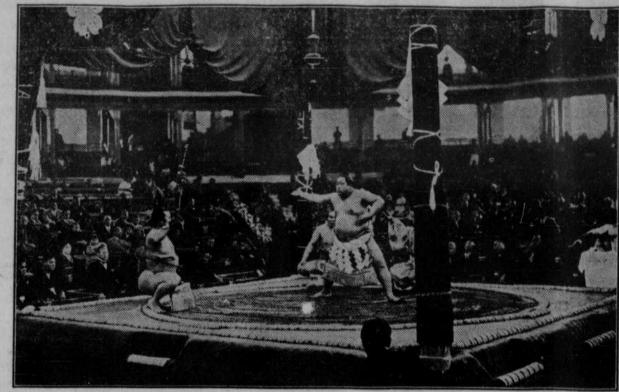

## Japanese-Style Wrestling

Tamanishiki, one of the Sumo (Japanese wrestling) artists is shown performing the Dohyo-iri, or ring entry ceremony, which consists of the ceremonious clapping of hands and stamping of feet. He is wearing a costly fabricated loin-cloth for the occasion. The grand Sumo tournaments are held twice yearly in January and May, lasting for fifteen days, and the professionals performing devote their entire life in acquiring and displaying the art.