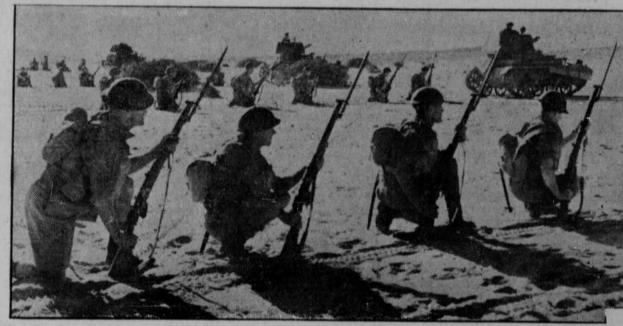

AUSTRALIANS IN NORTH AFRICA

ian defenses in Northern Africa fantry awaiting the zero hour for censor. according to a report by the mid- an attack against a tactical strong

Australian troops continue to dle east high command. This photo point during manueuvers in the mash their way through the Ital- shows Australian tanks and in- Libyan Desert. Passed by British