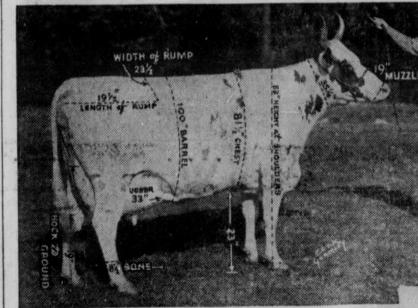

CREOMULSION for Coughs, Chest Colds, Bronchitis

**Body Dimensions of A Champion** 

Providence, R. I.—Alfalfa Farm | grand championships that she has Ann, highest scoring cow at the been set up by experts as a model National Dairy Show, is owned by of perfection. She has been unde-R. L. Knight. Ann has the dis- feated in the four years that she tinction of having won so many has travelel more than 20,000 mil-

es in keeping her engagements at leading fairs. Several of Ann's ancestor, were champions in Scotland before they were imported to the United States.

UNTIL MARCH 1st this ad good for 10% discount on RADIO REPAIR SERVICE HOWARD H. KEMP 1708 CUMINGS —JA 0696 —KE. 6813—