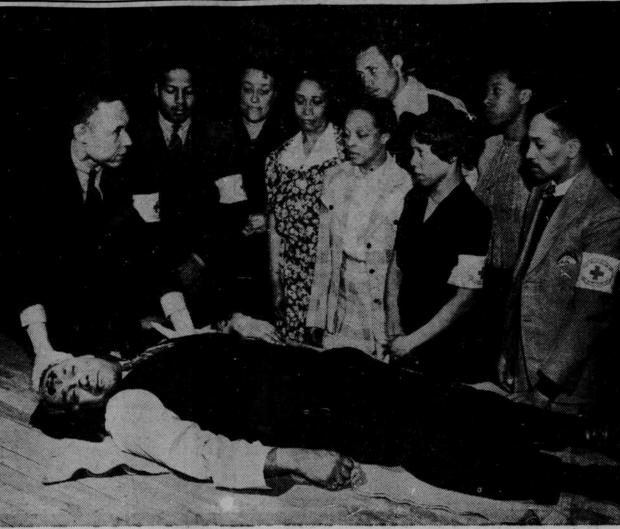

### Train For First Aid Detachments

Baltimore, Md .- Part of the first three groups to be signed up by the Baltimore Red Cross Chapter neighborhood first aid detachments, members of the Southern First Aid Detachment learn administration of first aid from Elbert C. Carter, Red Cross instructor. Neighborhood first aid detachments which are still in the experimental stage, number 25 in Baltimore. Four of the groups are composed of Negroes. Groups of 15 to 50 members, divided into teams of five each, learn how to rescue their neighbors from wreckage caused by bombs, how to administer first aid relief and to prepare casualties for transportation to hospitals