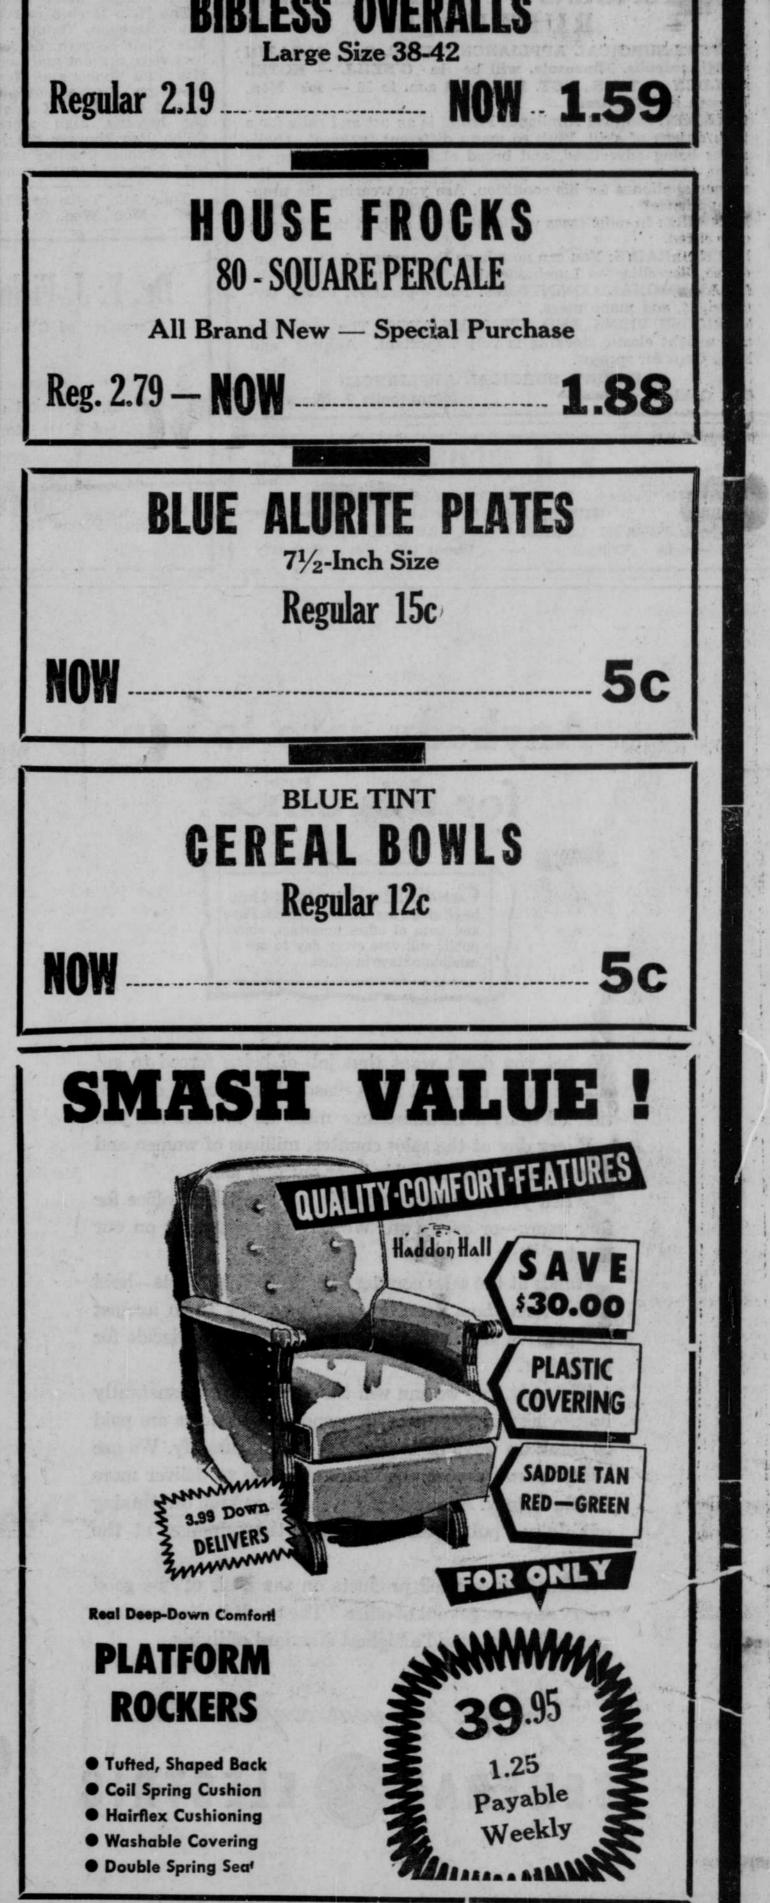

| Regular 12c<br>NOW 5c<br>SMASH VALUE !<br>DUALITY-COMFORT-FEATURES                                                                                                                                                                                                                                                                                                                                                                             |





10 10

4