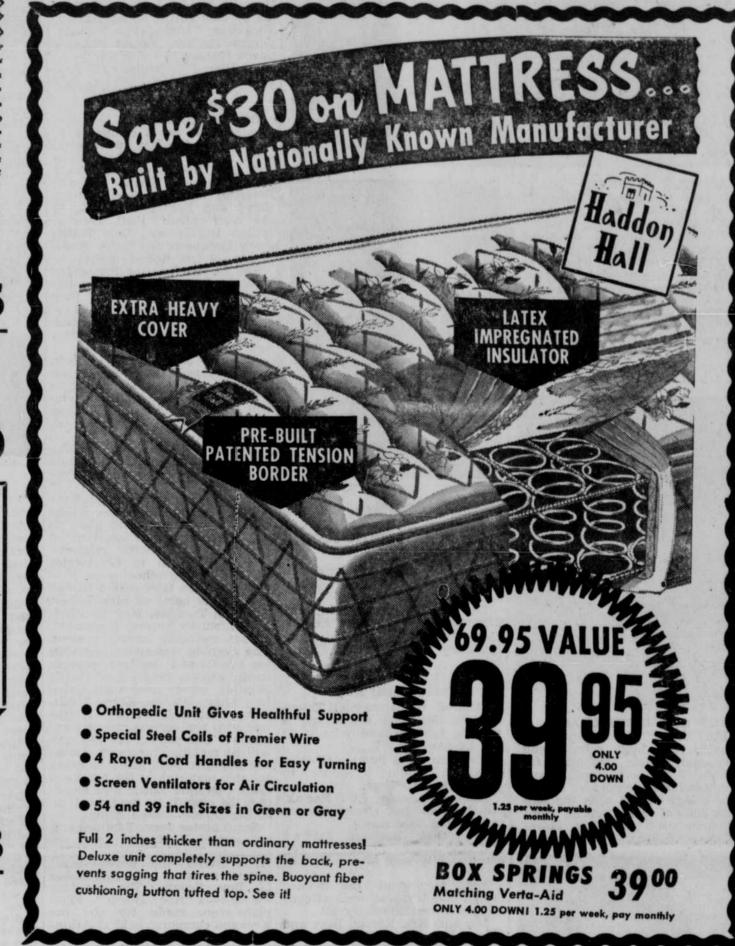

ce 11.95

### LIVING ROOM SUITE

Green frieze, 2-piece. Regular 179.50

Carload Sale Price 149.50

# Lamp Table

Walnut Duncan Phyfe Style. Regular 18.50.

CARLOAD SALE PRICE 10.95

### BRASS PLANTER LAMPS

With Scotch Plaid Shades. Regular 7.95

5.88 Carload Sale Price

Brown enamel. Regular 26.95.

Carload Sale Price 22.95

# DRESSER LAMPS

Doll-Lite. Regular 4.19

Carload Sale Price 2.99

# **Vanity Benches**

Grey. Regular 12.95.

CARLOAD SALE PRICE

4.95

# **'CANADIA' PLASTIC STUDIOS**

Rose Florelle pattern. Regular 114.52

Carload Sale Price ...... 99.50

# BRIDGE LAMP

Antique brass, gooseneck lamp. Adjusts to any position for reading. Regular 12.29.

Carload Sale Price

Folding plastic seats. Pink or blue. Regular 4.49

CARLOAD SALE PRICE

2.99

STARTS THURSDAY, MAY 22 — 9 A.M.



# **All Metal Lawn Chairs**



4.99

Oversize Tubular Steel Frame • Weather-Resistant Enamel • Red, Green or Yellow Finish

Get your metal Lawn Chairs while supplies last! Quality steel material, sun-and-rainresistant baked enamel finish.



Washable Duck Fabric Doorway Swings

Baby entertains himself in this bouncing swing! Strong coil spring, beaded tray. CARLOAD SALE PRICE

# Sofa Bed

- ★ Dublin Tapestry Covered
- \* Plastic Covered Arms and Kickboard
- ★ Full Size Bedding Compartment

Assortment



REGULAR 79.95 -CARLOAD SALE PRICE

Red, green, chartreuse and rose. Reg. 10.95.

CARLOAD SALE PRICE

5.95

41/2 feet wide. Blue, peach, grey, white, green and yellow.

Carload Sale Price

### **BOODLE BUGGY**

Genuine Welsh leatherette folding baby carriage. Regular 29.50.

Carload Sale P