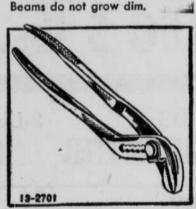

61/2-Inch Power-Grip "Artisan" Pliers Regularly 1.29

Drop-forged from nickel majyb-denum steel. Jaws built at 22° angle. Pipe wrench teeth

Save! "Roastwell" Blue **Enamel Roaster** Regularly \$1.25 1.00