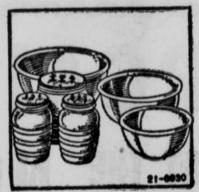

Two-Piece Frieze Suites

Double-coated, porcelain-onsteel. Stain-resistant, seamless tonstruction. White with red trim.

Handy 6-Piece Jade-ite **Kitchen Sets** Regularly \$1.19 Set

Cut Price! Lambswool -Car Wash Mitts Regularly \$1.19