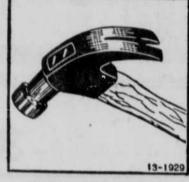

Sturdy Clamp-On Round 4 Inch Car Mirrors Regularly \$1.25

Non-glare type with chrome plated head and bracket that is modernistically designed.

**Bell Faced 16-Ounce** Claw Hammers Regularly \$1.19

Expert, forged from high grade steel, heat-treated for a hard striking surface and tough claw