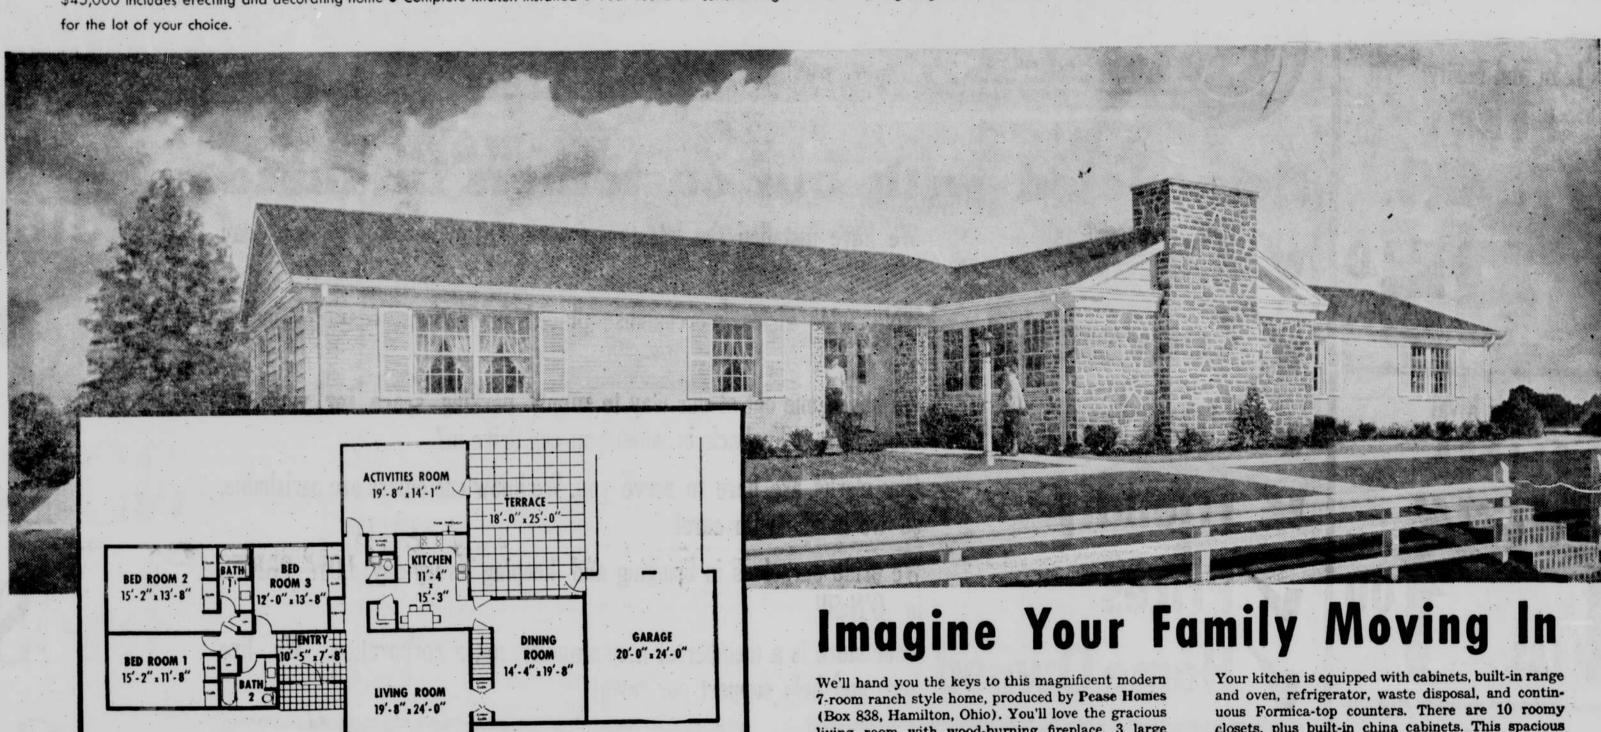

## Will the Dream Home of your Life! Grand Prize

\$45,000 PEASE HOME INCLUDES ALL FEATURES SHOWN BELOW

TOTAL VALUE! BELOW

\$45,000 includes erecting and decorating home • Complete kitchen installed • Year-round air conditioning • Patio • 2-car garage • Landscaping—and includes up to \$7500

living room with wood-burning fireplace, 3 large bedrooms, 2 vanity baths with luxurious appointments, and a convenient lavatory . . . a large dining room, a huge activities room for family fun, an outdoor patio, and 2-car garage!

closets, plus built-in china cabinets. This spacious 3000 sq. ft. home will be constructed on the lot of your choice, up to \$7,500 and beautifully landscaped. Your dream home is truly modern and magnificent!