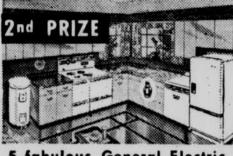

PLUS OVER General Electric **PRIZES** 

OVER 100 FT. IN LENGTH - 3,000 SQ. FT.

5 fabulous General Electric Kitchen Appliances. 13.7 cu. ft. refrigerator-freezer, doubleoven range, dishwasher, water heater, disposall. Delivered to your home.