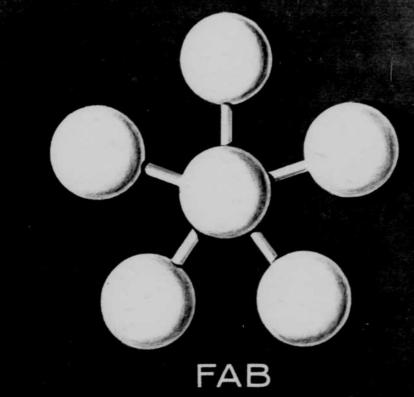

## New FAB has more than just a detergent-FAB adds 5 extra laundratives to get wash not just detergent clean but Clean Clear Through!

See the difference between FAB and the detergent alone!

The detergent granule is only one laundry ingredient. But FAB has more than just a detergent – adds <u>5 extra laundratives</u> to every single granule!

FAB with <u>5</u> <u>extra laundratives</u> removes deep-dirt problems as the detergent alone cannot do!

New FAB gets wash far cleaner than the detergent alone can do because FAB has more than just a detergent. FAB adds <u>5</u> <u>extra laundratives</u> to every single granule!

That's why FAB attacks deepdirt problems as the detergent alone fails to do. FAB penetrates deep to
1) adsorb deep grit, 2) neutralize
stain acids, 3) destroy odor deposits,
4) dissolve grease, and 5) soften
stiffness. No wonder FAB gets wash
not just detergent clean, but clean
clear through!

Get **FAB** with <u>5 extra</u> <u>laundratives</u> in every granule!