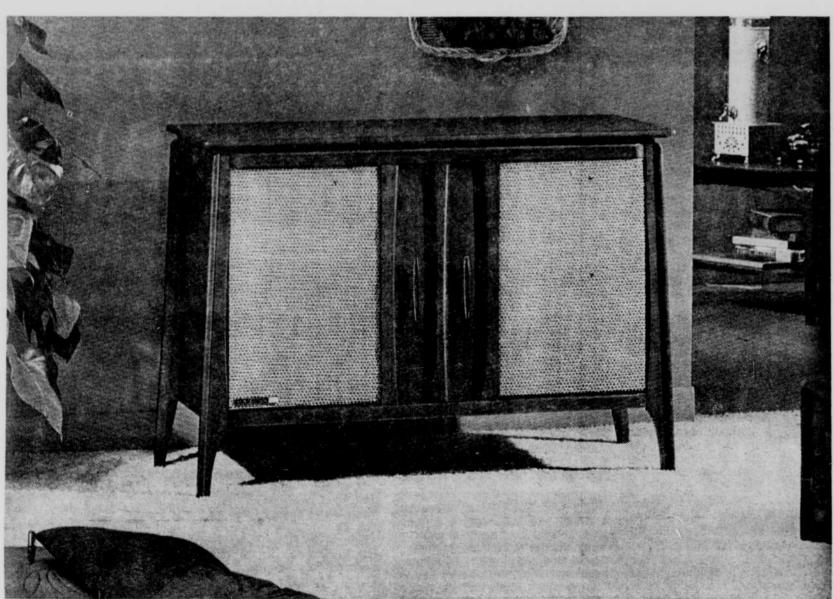

## Compact

- To Save Space
- To Fit Your Decor
- To Please Your Budget

RCA VICTOR Meur Wista TV

CONTEMPORARY SHOWPIECE

23" tube (overall diag.) 282 sq. in. picture RCA VICTOR Meur Vista TV

- · Super-powerful "New Vista" Tuner • 22,500 Volts of Picture Power (design average)
- Full-Picture Tube-Bonded-on Glare-proof Safety Glass
- One-Set Fine Tuning
- · "Golden Throat" Sound-Duo-Cone Speaker