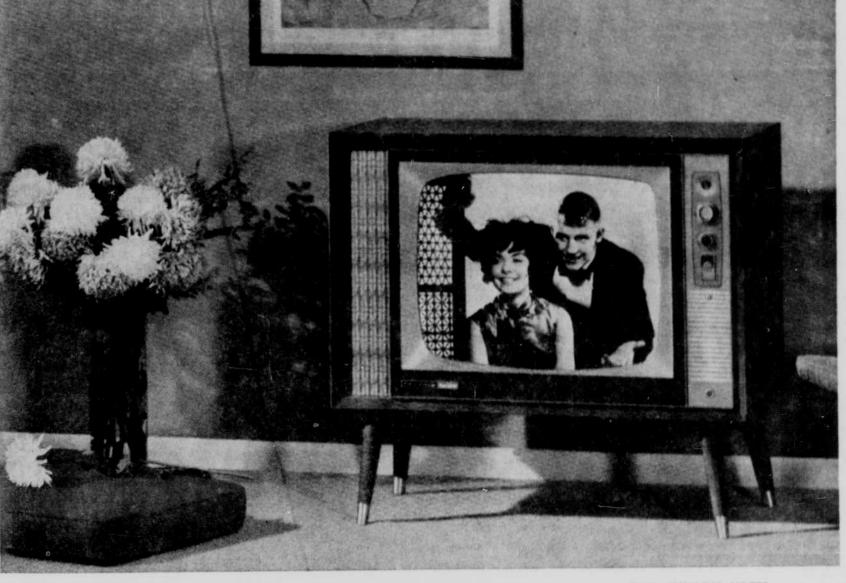

## Compact

- To Save Space
- To Fit Your Decor
- To Please Your Budget

RCA VICTOR Meur Wista TV

CONTEMPORARY SHOWPIECE

23" tube (overall diag.) 282 sq. in. picture RCA VICTOR Meur Vista TV

- · Super-powerful "New Vista" Tuner • 22,500 Volts of Picture Power (design average)
- Full-Picture Tube-Bonded-on Glare-proof Safety Glass
- One-Set Fine Tuning
- · "Golden Throat" Sound-Duo-Cone Speaker

RECORD of PLAY the new easy way!

MONEY SAVING SPACE SAVING PORTABLE TV

The MODERNETTE Sportabout Series 173-A-50-M, 17" tube (overall diag.)

THE SHELBY 233C76

Stop in during Double Event Days at Pinkerman's and see the New 1963 RCA Victor Televisions.