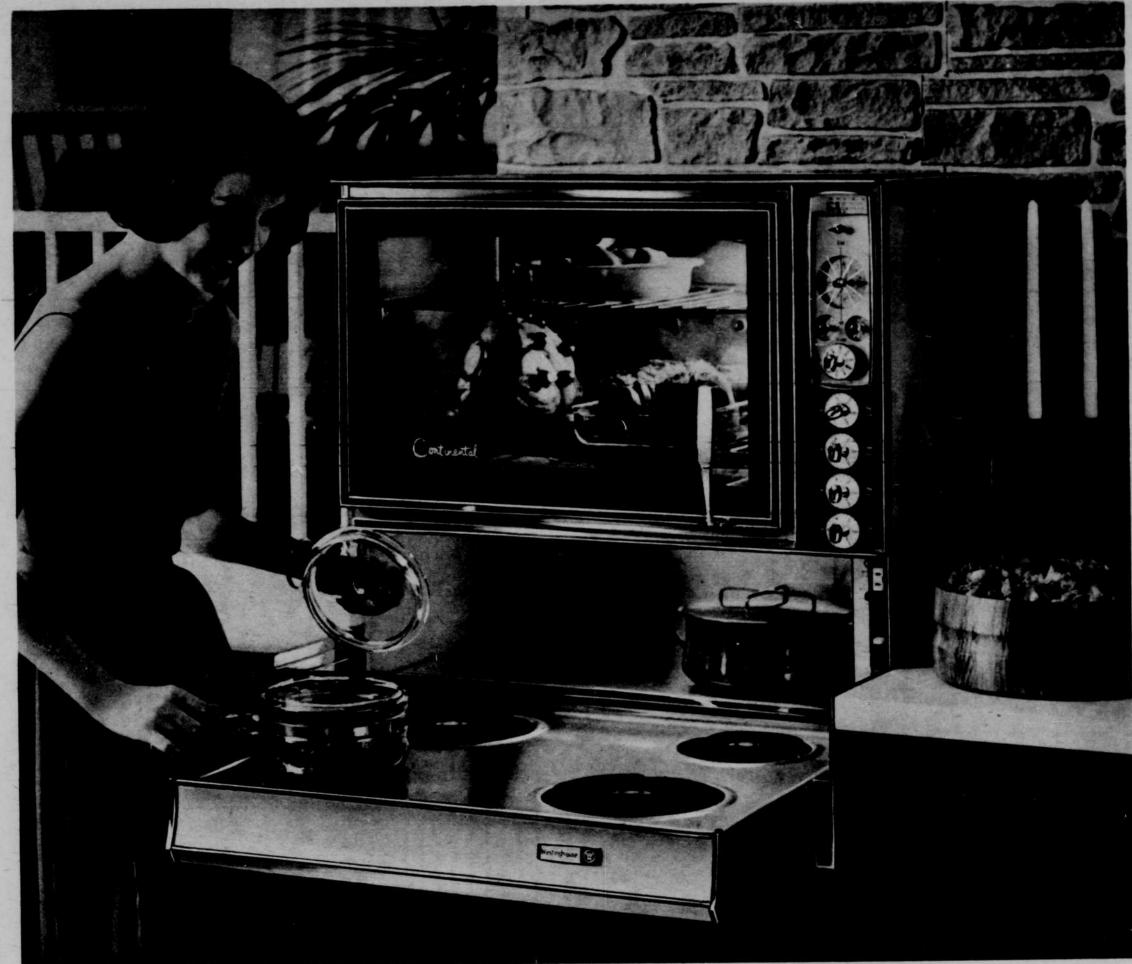

Continental Electric Range, Heirloom Maple Finish Cabinets, Micarta® Counter Top . . . all by Westinghouse.

## America's most exciting range

Continental by Westinghouse brings you all the glamour of built-in styling in a free-standing electric range that slides right in to replace your present range. A touch of your finger and the cooking surface rolls out like a drawer. All controls are side-mounted for safety and convenience . . . no reaching over units. Meats can be cooked while you're away. . . and kept hot and savory indefinitely by the Roast Guard. Your Westinghouse Dealer will show you the many other wonderful features. And remember, you can be sure . . . if it's Westinghouse.

was and conceals. Light on . . . you see in. Light off . . . neat as a pin.

Pantry Shelf gives you a handy place for spices, utensils, appliances or cooked dishes.

Roll-Out Cooking Platform saves precious space, rolls out and locks at a touch of your finger.

Surface Units can be "fine-tuned" to any degree of heat you wish. Make 1001 cooking heats available.

Plug-Out Surface Units, oven heaters, drip pans come out for easy cleaning.

Continental by Westinghouse