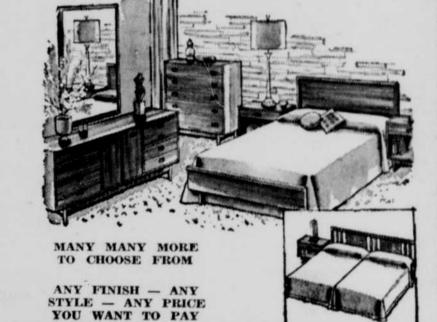

### **BEDROOM SHITES**

| PERIODIII OOLIE                                                                               | U     |
|-----------------------------------------------------------------------------------------------|-------|
| 3-Pc. Suite Mirror - Double Dresser - Chest - Bookcase Bed                                    | 7995  |
| 3-Pc. Suite Mirror - Double Dresser - Chest - Bookcase Bed With Plastic Tops                  | 9995  |
| 3-Pc. Suite  Mirror · Double Dresser · Chest · Bookcase Bed Center Guide · Dust Proof Drawers | 12995 |
|                                                                                               |       |

3-Pc. Suite Mirror · Double Dresser · Chest · Bookcase Bed Center Guide · Dust Proof Drawers **159**95

3-Pc. Suite 1 Mirrer - Double Dresser - Chest - Bookcas Center Guide - Dust Proof Drawers 3-Pc. Suite Mirror - Triple Dresser - Chest - Bookcase Bed Large Suite and Top Quality

3-Pc. Suite 1**89**95 Mirror - Double Dresser - Chest - Bookcase Bed Danish Walnut Suite

3-Pc. Suite Mirror - Double Dresser - Chest - Bed Quality Hooker Suite

169<sup>95</sup>

**199**95

We carry a fine selection of desks in many styles and sizes. See our fine selection now. Priced from 15.95 to 95.95. A fine desk of heavy walnut it's a beauty and weighs approximately 165 pounds.