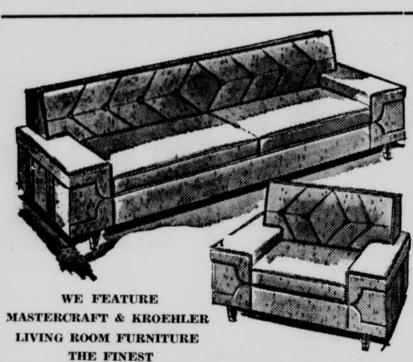

# Sale Now In Progress

9995 2-Pc. Suite With Nylon Cover - Foam Cushions ..... 14995 2-Pc. Suite Foam Cushions - Nylon Cover in Beige ...... 169<sup>95</sup> 2-Pc. Mastercraft Suite Foam Cushions - Nylon Cover ..... 1**79**95 2-Pc. Mastercraft Suite Foam Cushions - Nylon Cover ..... 189°5 2-Pc. Suite Top Quality - Nylon Cover - Foam Cushions ... 2-Pc. Sectional Mastercraft - Foam Cushions - Nylon Cover ... Full Size - Mastercraft 3-Pc. Sectional Nylon Cover - Foam Cushions - Reg. 379.95

MANY MANY TO CHOOSE FROM -- ANY COLOR, STYLE AND PRICE