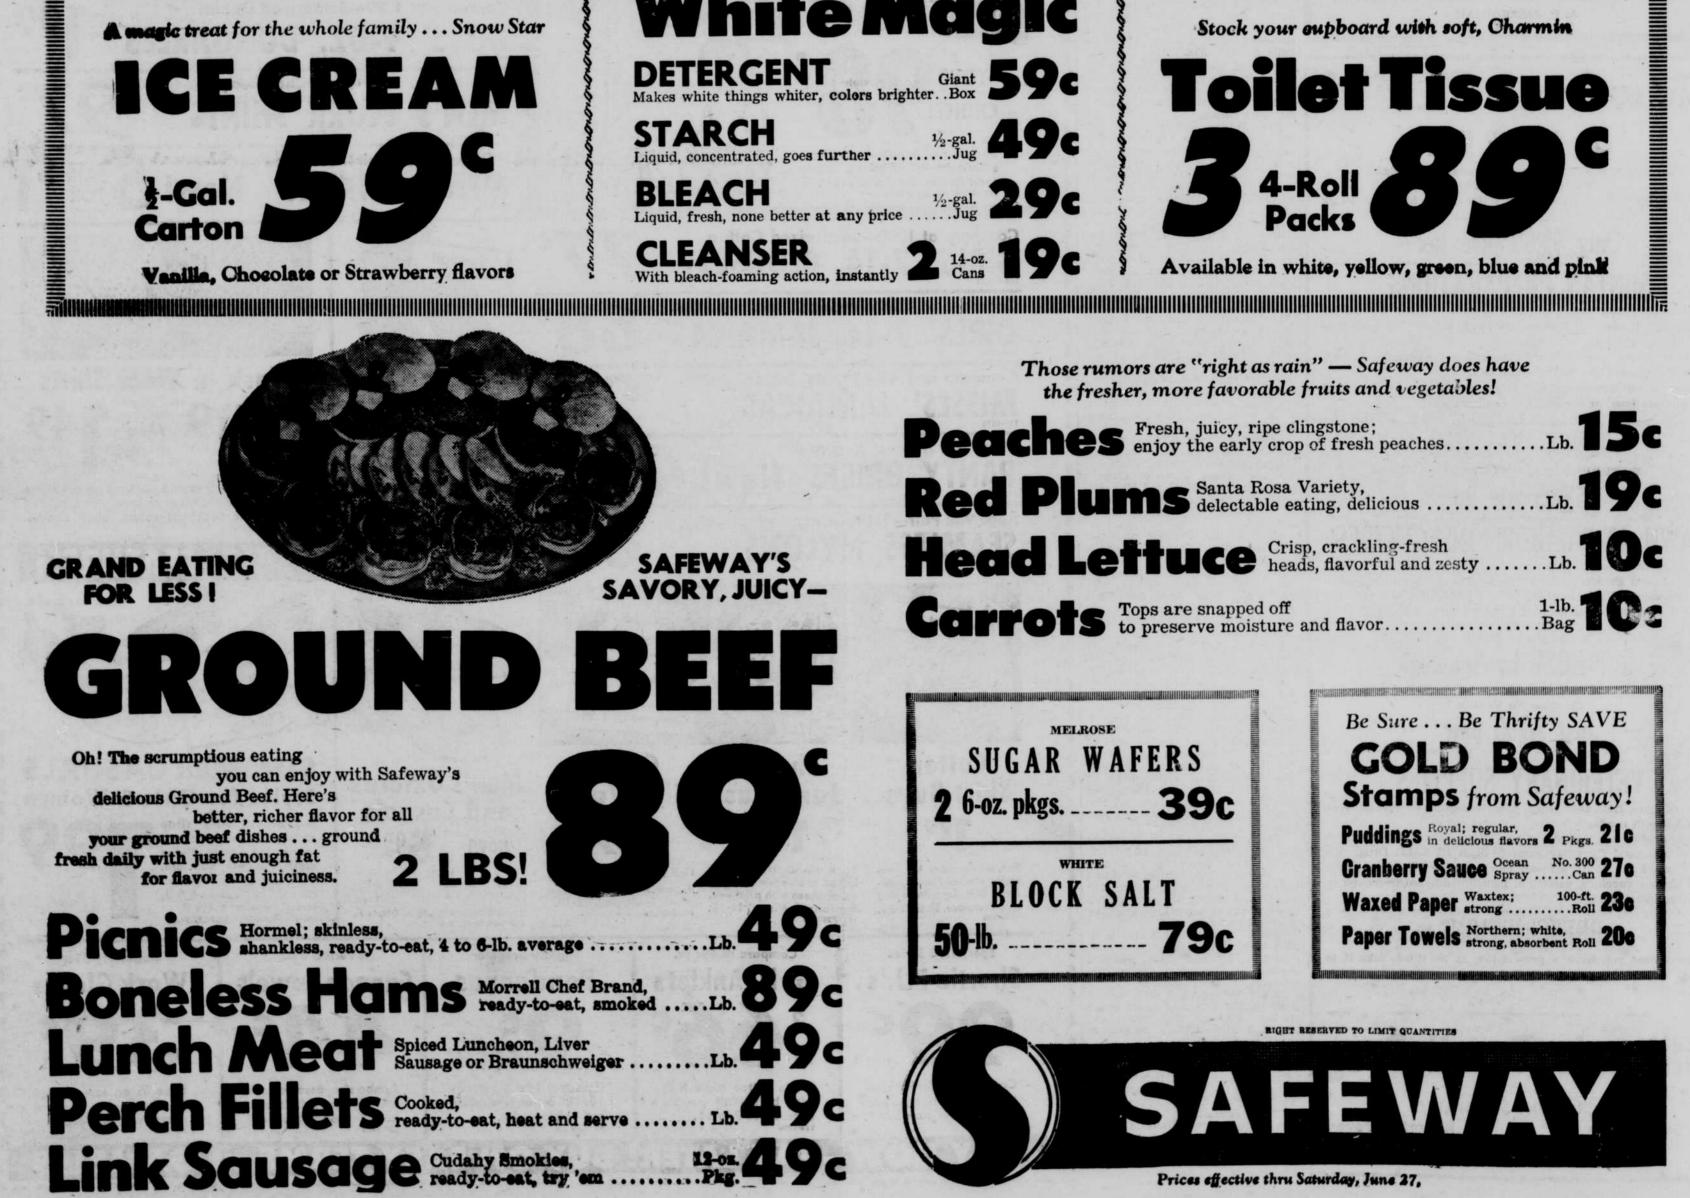

A real magie buy . . . Lucerne, Grade-A

| BREAD<br>Skylark; Slender-Way, fresh                         | 16-oz. 19c                |
|--------------------------------------------------------------|---------------------------|
| JUICE<br>Drange, Scotch Treat, frozen                        | 12-oz. 390                |
| FANCY PEAS<br>Fown House; Safeway guaranteed                 | No. 303 496               |
| CHUNK TUNA 3<br>Star-Kist; 3, 6½-oz. 99c; Sea Trader         | 6 <sup>1/2</sup> -oz. 796 |
| SWEET PEAS                                                   | 8-oz. 29c                 |
| DETERGENT (Save 10c)<br>Scamper Liquid; makes dishes sparkle | 22-oz. 49c                |
| * * * * * * *                                                | * * * *                   |
| Here's how to save on househol                               | d products use            |