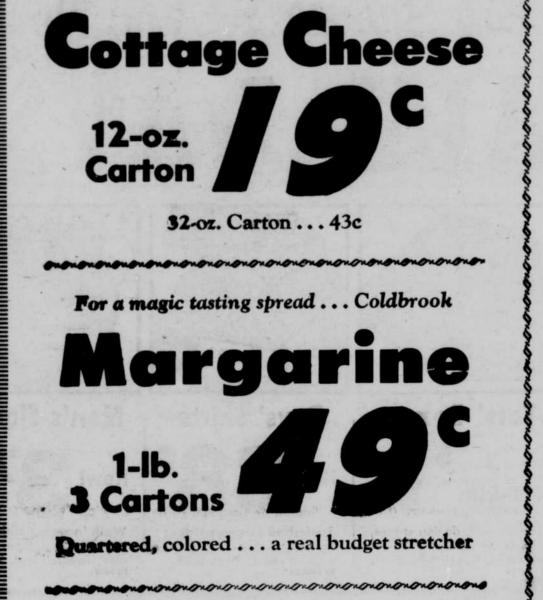

A real magie buy . . . Lucerne, Grade-A

| BREAD<br>Skylark; Slender-Way, fresh                         | 16-oz. 19c                |
|--------------------------------------------------------------|---------------------------|
| JUICE<br>Drange, Scotch Treat, frozen                        | 12-oz. 390                |
| FANCY PEAS<br>Fown House; Safeway guaranteed                 | No. 303 496               |
| CHUNK TUNA 3<br>Star-Kist; 3, 6½-oz. 99c; Sea Trader         | 6 <sup>1/2</sup> -oz. 796 |
| SWEET PEAS                                                   | 8-oz. 29c                 |
| DETERGENT (Save 10c)<br>Scamper Liquid; makes dishes sparkle | 22-oz. 49c                |
| * * * * * * *                                                | * * * *                   |
| Here's how to save on househol                               | d products use            |