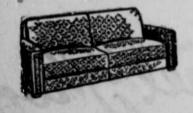

Compares With Others Selling for 2.50

CRINKLE COTTON SPREADS

**Prices Slashed to** 

1.66 Homemakers, what a buy! Full size 80x105 in. bed

spreads in blue or rose wash fast crinkle cotton! PLASTIC COVERED

SOFA BEDS

Boltaflex plastic arms, Tuflite seats and backs, sofa bed. Red or

79.95

Platform ROCKERS

Red, Green or Beige

Baby can sleep in this crib

'til he's 6 years old! Well built of solid hardwood to give years of service! Legs are mounted on easy-rolling casters. Choice of natural, maple finish. Tufted Crib Mattress, \$4.69