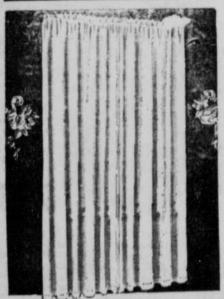

Our Regular Low Price 1.49 Ea.

SALE PRICE

Ready - to - hang panels with Kwik-pleat tops, deep 4 - inch hems. Soft egg-shell, 41x81" size.

Many Famous Labels! Girls' Cottons

School girls delight in ruffled trims and other grown-up details. Choose from many styles, and colors. Sizes 7-12.