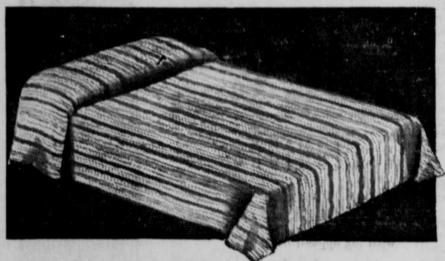

Compares With Others Selling for 2.50

CRINKLE COTTON SPREADS

**Prices Slashed to** 

1.66 Homemakers, what a buy! Full size 80x105 in. bed

spreads in blue or rose wash fast crinkle cotton! PLASTIC COVERED

SOFA BEDS