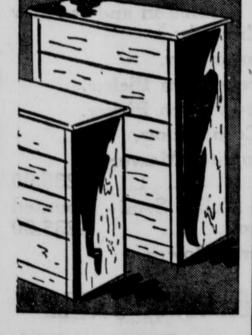

Sheer "Rouillard"

Fine Walnut Veneers, All

Polished, Hand-Rubbed

• All Drawers are Center-

Chest and Vanity are Dust-

proofed, Protect Clothing

• 38x34 inch Genuine Plate

Glass Bevel Edge Mirror

**Guided for Smooth Opening** 

NYLONS **EXQUISITE NEW** 

FALL SHADES • FUIL FASHIONED and PROPORTIONED

Giamorous 15 denier sheers with patented Right Angle heel design. Holds heels is Beigetone, taupetone, brown-tone. Sizes 8½ to 10½: