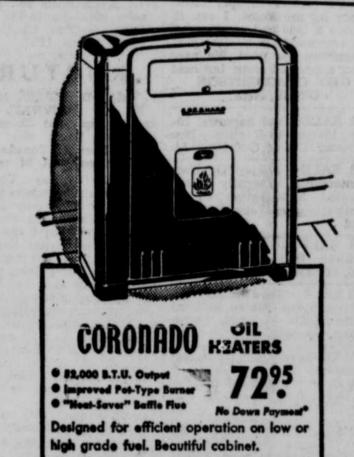

| \$1.00 |
|------------------------------|--------------------|--------|
| PRISCILLA CURTAINS, Plast    | ic, Reg. 2.98, NOW | \$1.98 |
| LADIES' RAYON PANTIES,       | 4 Pr               | \$1.00 |
| CHAMBRAY, Plain or Stripe,   | Yd.                | 39c    |

Real Comfort at the Right Price! FULL 54" SIZE 180-COIL Innerspring Mattresses

Resilient Coil Springs **Fine Flexolator Padding** 

Button Tufted Covering

Enjoy a better night's sleep with this well constructed Innerspring Mattress—built with 4 air vents, handles, rolled edge,

Single Deck Coil Springs 1195

## **Doublebed Size Rollaways**



1.25 per week payable monthly

A full size Rollaway Bed that can be stored in a closet—complete with a 180-coil innerspring mattressl

FREE YARDSTICKS, Thurs., Fri., Sat.





### **GLASS TUMBLERS**

9-0z. Clear

Reg. 6c

SPECIAL 3c

#### CHILDREN'S LUNCH KIT

For School, With Tray

Reg. 45c

SPECIAL 37c

Heavy 5-Sewed

#### HOUSEHOLD BROOM

Reg. 1.35

SPECIAL 69c

Lady Helen

#### POT CLEANER

Reg. 10c

SPEC. 2 for 5c



CORONADO Space Saver"

NO DOWN PAYMENT

Takes only the space of most "4's"
—yet the "Space Saver" has over 131/2 sq. ft. of shelf area. 20 lb. freezer chest, and 8 lb. glass meat tray. Cold clear to the floor!