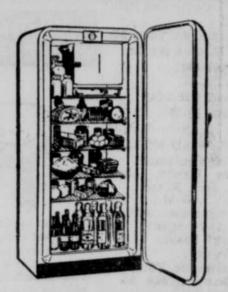

#### POT CLEANER

Reg. 10c

SPEC. 2 for 5c

CORONADO Space Saver"

NO DOWN PAYMENT

Takes only the space of most "4's"
—yet the "Space Saver" has over 131/2 sq. ft. of shelf area. 20 lb. freezer chest, and 8 lb. glass meat tray. Cold clear to the floor!