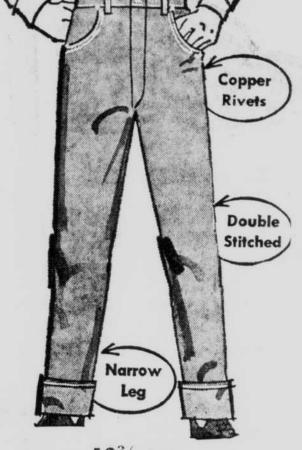

#### **BLUE JEANS**

Only! 1 79

Sanforized 10-oz. denim. Full cut for fit and comfort. Here's real value! Sizes 29-40. 30-34 length. Compare with others selling for 1.98.

13<sup>3</sup>/<sub>4</sub> oz. Western Jeans Now! 1 88

Heaviest denim made — and can they take it! Sanforized. Lowest price in O'-Neill on 13% oz. denim jeans. Buy all your school clothes at Gambles and save plenty! Compare at 2.49.

Boys' Heavy