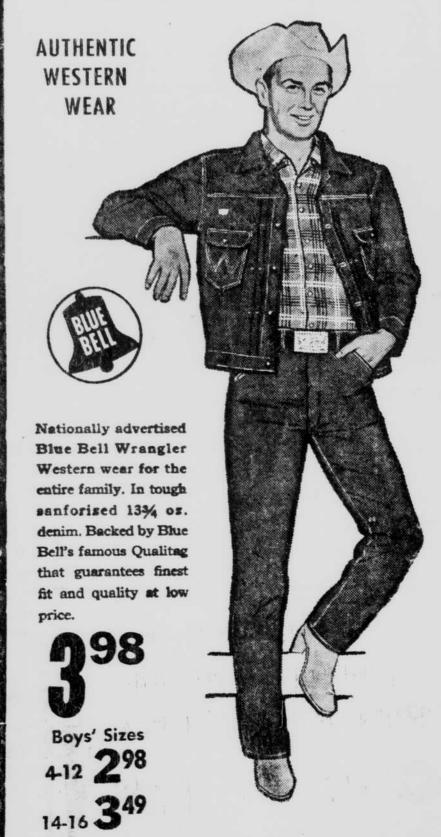

de — and can they take it! Sanforized. What a buy! Sizes 29-38.

## SWEAT SHIRTS

Only! ¶ 79

Gambles - your sweat shirt headquarters. We have 'em! White, Black, Grey, Red, Maize. Fine close knit cotton yarns. Heavy fleecing inside. Full cut with non-binding set-in sleeves.

Men's Dress

SLACKS

# STOCK UP!

LOW, LOW PRICES-T-SHIRTS FOR MEN & BOYS



Boys' T-Shirts

Men's Shirts

Fine combed cotton shirts are soft and absorbent for summer comfort. Armholes full-cut for non-bind fit, neckband reinforced with nylon. Boys' sizes 6 to 16; men's sizes S-M-L.

Boys' Briefs

Men's Briefs

Our best-selling briefs, tops for comfort and wear! Made of ribknit combed cotton, with seams taped and reinforced to hold shape. Boys' sizes 6 to 16; men's sizes 30 to 40. Stock up now!

## BLUE BELL WRANGLER



#### B.V.D. UNDERWEAR Only! 89c

Shorts or 'T' Shirts for back to school. Fine soft combed cotton that wears and fits. Sturdy rib knit elastic waist briefs. Nylon reinforced necks on the 'T' shirts. Shorts have double seats. Stock up for all your school needs.

Boys' Western

JEANS

Now! 1 79

Only! 795 Wash/Wear flannel. Good looking as can be! FREE alterations at Gambles. Compare this savings. Sizes

> Boys' Dress SLACKS 349

Tough sturdy coarse weave blue Flannel slacks, tapered leg. Grey or denim. Sanforized. Sizes 4-16. Reg- Blue. Washable. Here's real values for school and dress up!

Wash/Wear White Dress SHIRTS Only! 298

ular 1.98 value.

White broadcloth, spread collar, con- White. 25% wool made with flat vertible cuffs. Save at Gambles on knit seamless feet, deeply ribbed Wash