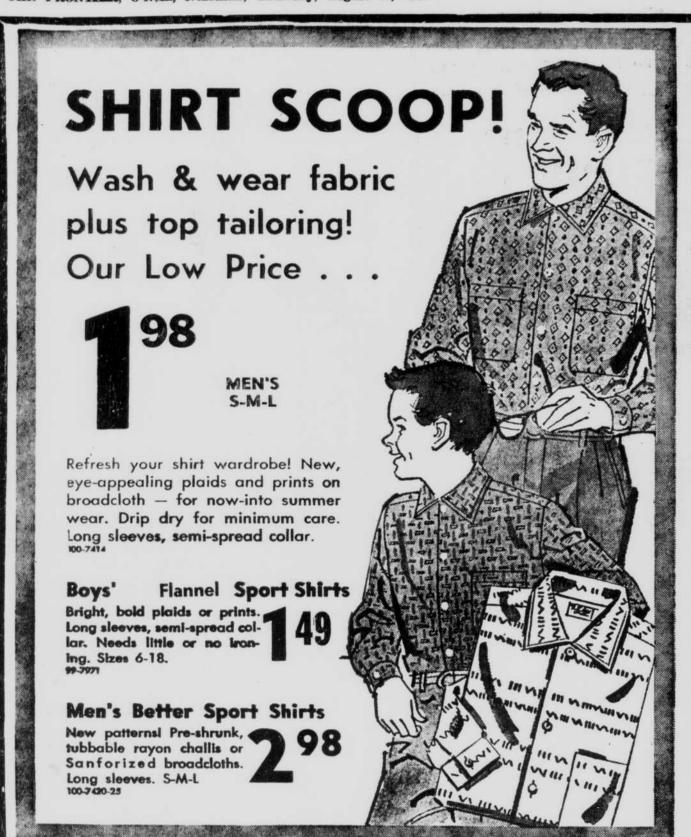

Matched

### **WORK SETS**

Now! 499

Popular Dark Grey or Spruce Green shirts and pants. Sanforized twill made by "Blue Bell"! Shirts 141/2-17. Pants 30-42. Regular 5.98 value.

Men's

#### **BLUE JEANS**

Only! 1 79

Sanforized 10-oz. denim. Full cut for fit and comfort. Here's real value! Sizes 29-40. 30-34 length. Compare with others selling for 1.98.



13<sup>3</sup>/<sub>4</sub> oz. Western Jeans Now! 1 88

Heaviest denim made — and can they take it! Sanforized. Lowest price in O'-Neill on 13% oz. denim jeans. Buy all your school clothes at Gambles and save plenty! Compare at 2.49.

Boys' Heavy

#### **PARKAS**

Now! 698

Warm sateen parka with dynel fur trimmed, zip-off hood. Heavy quilted lining. Knit wristlets. Charcoal Gray. Sizes 4-18. Compare with other parkas selling for 8.