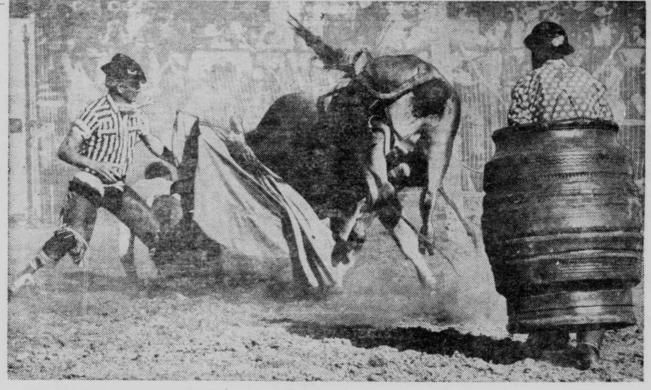

MOTOROLA TELEVISION AND RADIO

**Phone 8921** 

Atkinson, Nebr.

IN THE BAGGY PANTS plays an important part in making the rodeo an entertaining sport for the spectators. There's a serious side to his business too. The rider thrown from the Brahma bull is mighty glad to see the clown appear and draw the bull's attention away from him.