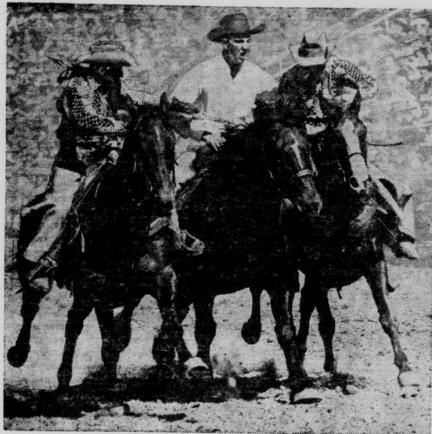

PICKUP MEN ARE A MIGHTY WELCOME SIGHT at the end of the ride. It's their job to get the cowboy off the horse as quickly as possible following the whistle signaling the finish of the ride. They're also responsible for clearing the arena of loose stock and during the Brahma bull riding they haze the bulls away from the fallen rider.