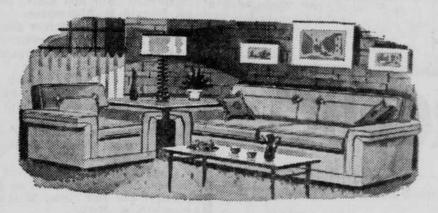

### 2 - PIECE SECTIONALS

EXCEPTION COVERS IN FRIEZES AND TWEEDS We defy all competition to meet this price!

Your Choice at

"Capri" Style 2-PC. LIVING ROOM SUITE In Green or Red Tweed. Paratex Rubberized Hair Cushioning.

# Tweed Sectional

★ Can be used as either 2-Pc. Sectional or Single Sofa Beds Removable back.

Carload Sale Price \_ Ea Section \$49