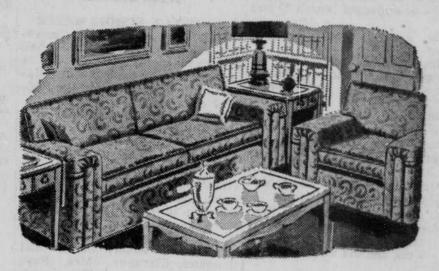

### 2 - PIECE SECTIONALS

EXCEPTION COVERS IN FRIEZES AND TWEEDS We defy all competition to meet this price!

Your Choice at

"Capri" Style 2-PC. LIVING ROOM SUITE In Green or Red Tweed. Paratex Rubberized Hair Cushioning.