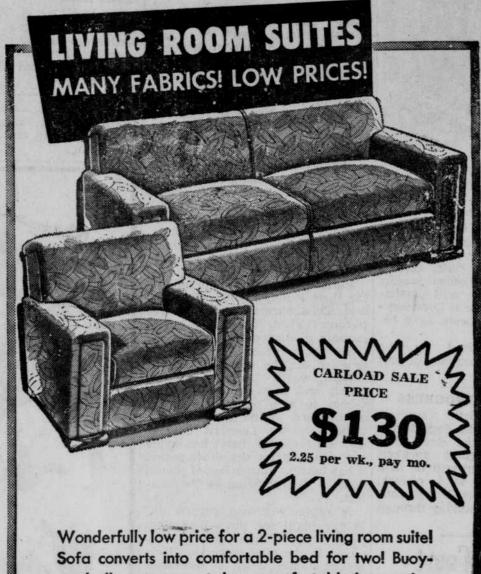

# Save Up To 40%

ant balloon type seats have comfortable innerspring

Steel coil spring seat. Dowelled hardwood frame, Roomy bedding box. Modern covers in friezes and tweeds.