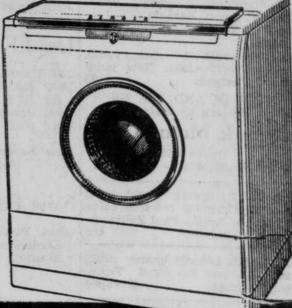

All Chrome — Now\_ 19.95 Newest Model Out,

> COLUMBIA ULTRA-FIRM **INNERSPRING MATTRESS**

In the New Nylon Cover 34,50 While 24 Last

WE'RE CELEBRATING Anniversary

CELEBRATING 18 YEARS OF LEADERSHIP AND PROGRESS IN DESIGN AND DEVEL-OPMENT OF AUTOMATIC WASHERS

AND YOUR OLD WASHER

NOT A "STRIP" MODEL NOT

LAST YEAR'S BUT A NEW

DELUXE

1955 BENDIX TUMBLE ACTION WASHER!

Deluxe Bendix features are yours ... at a price no higher than many "strip models" and "left-overs"! You get the Automatic Pre-Wash Soak right on the timer dial . . . automatic water temperature control . . . Bendix famous Water Miser for small loads . . . and the new Tip Top Laundry Guide with front row concealed controls, the most modern styling ever! Act now! Come in today!