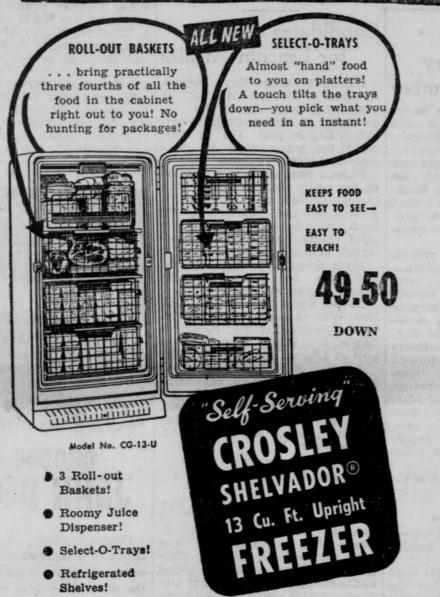

YOUR DOLLAR BUYS MORETHAN EVER BEFORE

You Pay Only 49.50 Down! - Balance in Easy Payments as You Use!

CHEST FREEZER - Now \_ 299.50

modern design-functional comfort! WROUGHT IRON TEL-A CHAIR

• 100% Pure Bonded Foam Rubber Seat