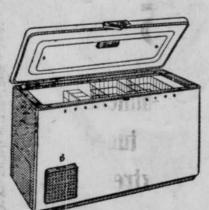

## Make It a 'White' Christmas with a SERVEL Freezer

She'll thank you every day she uses it . . . and it will start paying you back immediately in big savings on your family's food bill.

SERVEL Electric Home Freezers are made in

models for every size family - and in both chest and upight types. SERVEL makes ONLY deluxe models ... no stripped-down standard models!

\$485

Come in early . . . we will be glad to hold any model you select on our Special Holiday Lavaway Plan!

|                                 | - Product restaut Dayaway I la |
|---------------------------------|--------------------------------|
| 9-Ft. Chest (in center above)   | \$ <b>245</b> .00              |
| 15-Ft. Chest (at left above)    |                                |
| 22-Ft. Chest (not shown)        | \$485.00                       |
| 11-Ft. Upright (not shown)      | \$325.00                       |
| 15-Ft. Upright (at right above) | \$395.00                       |