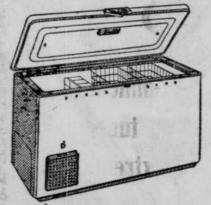

## Make It a 'White' Christmas with a SERVEL Freezer

She'll thank you every day she uses it . . . and it will start paying you back immediately in big savings on your family's food bill.

SERVEL Electric Home Freezers are made in

models for every size family - and in both chest and upight types. SERVEL makes ONLY deluxe models ... no stripped-down standard models!

\$485

Come in early . . . we will be glad to hold any model you select on our Special Holiday Lavaway Plan!

|                                 | - Product restaut Dayaway I la |
|---------------------------------|--------------------------------|
| 9-Ft. Chest (in center above)   | \$ <b>245</b> .00              |
| 15-Ft. Chest (at left above)    |                                |
| 22-Ft. Chest (not shown)        | \$485.00                       |
| 11-Ft. Upright (not shown)      | \$325.00                       |
| 15-Ft. Upright (at right above) | \$395.00                       |