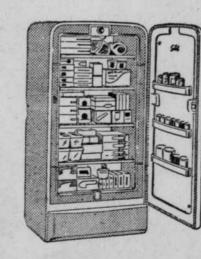

官官官官官官官衙

OSBOR

I Only SERVEL gives you ice "cubes" without using

trays-and puts 'em in a basket-automatically!

**2** Only Servel gives you a

choice of **ELECTRIC** or GAS models!

This is truly the most modern refrigerator you can own! This new 1955 SERVEL is the only fully-automatic refrigerator made! Automatic defrost naturally . . . adjustable shelves . . . separate freezer compartment . . . butter keeper . . . door shelves . . . SERVEL has every deluxe feature PLUS the miracle of ICE CIRCLES without trays!

AUTOMATIC VICE MAKER

FRESHENER | FRESHENER

| 9.3 Cu. Ft. — Single Door  | (Shown at right) \$325 |
|----------------------------|------------------------|
| 11.3 Cu. Ft. — Single Door | \$365                  |
| 9.4 Cu. Ft. — Double Doo   | \$435                  |
|                            | (Shown at left)        |