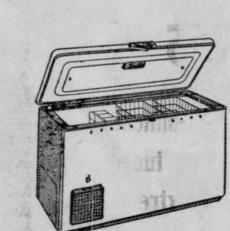

## Make It a 'White' Christmas with a SERVEL Freezer

She'll thank you every day she uses it . . . and it will start paying you back immediately in big savings on your family's food bill.

SERVEL Electric Home Freezers are made in

models for every size family - and in both chest and upight types. SERVEL makes ONLY deluxe models ... no stripped-down standard models!

\$485

Come in early . . . we will be glad to hold any model you select on our Special Holiday Lavaway Plan!

|                                 | - Product restaut Dayaway I la |
|---------------------------------|--------------------------------|
| 9-Ft. Chest (in center above)   | \$ <b>245</b> .00              |
| 15-Ft. Chest (at left above)    |                                |
| 22-Ft. Chest (not shown)        | \$485.00                       |
| 11-Ft. Upright (not shown)      | \$325.00                       |
| 15-Ft. Upright (at right above) | \$395.00                       |