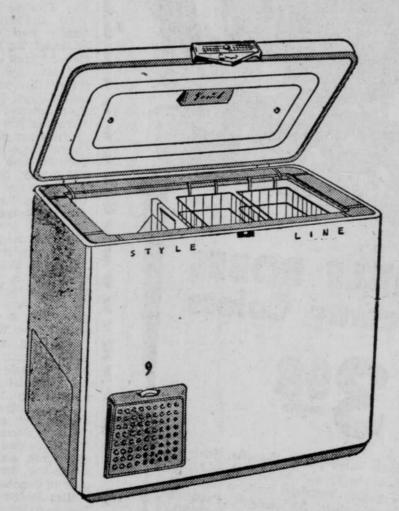

## Make It a 'White' Christmas with a SERVEL Freezer

She'll thank you every day she uses it . . . and it will start paying you back immediately in big savings on your family's food bill.

SERVEL Electric Home Freezers are made in

models for every size family - and in both chest and upight types. SERVEL makes ONLY deluxe models ... no stripped-down standard models!

\$485

Come in early . . . we will be glad to hold any model you select on our Special Holiday Lavaway Plan!

|                                 | - Product restaut Dayaway I la |
|---------------------------------|--------------------------------|
| 9-Ft. Chest (in center above)   | \$ <b>245</b> .00              |
| 15-Ft. Chest (at left above)    |                                |
| 22-Ft. Chest (not shown)        | \$485.00                       |
| 11-Ft. Upright (not shown)      | \$325.00                       |
| 15-Ft. Upright (at right above) | \$395.00                       |