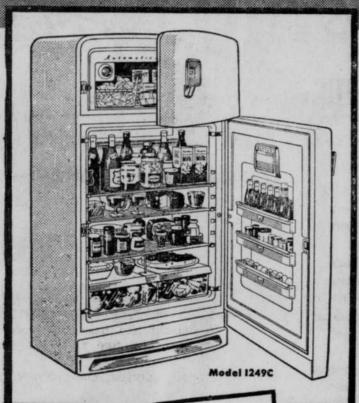

官官官官官官官衙

OSBOR

I Only SERVEL gives you ice "cubes" without using

trays-and puts 'em in a basket-automatically!

**2** Only Servel gives you a

choice of **ELECTRIC** or GAS models!

This is truly the most modern refrigerator you can own! This new 1955 SERVEL is the only fully-automatic refrigerator made! Automatic defrost naturally . . . adjustable shelves . . . separate freezer compartment . . . butter keeper . . . door shelves . . . SERVEL has every deluxe feature PLUS the miracle of ICE CIRCLES without trays!

AUTOMATIC VICE MAKER

FRESHENER | FRESHENER

| 9.3 Cu. Ft. — Single Door  | (Shown at right) \$325 |
|----------------------------|------------------------|
| 11.3 Cu. Ft. — Single Door | \$365                  |
| 9.4 Cu. Ft. — Double Doo   | \$435                  |
|                            | (Shown at left)        |