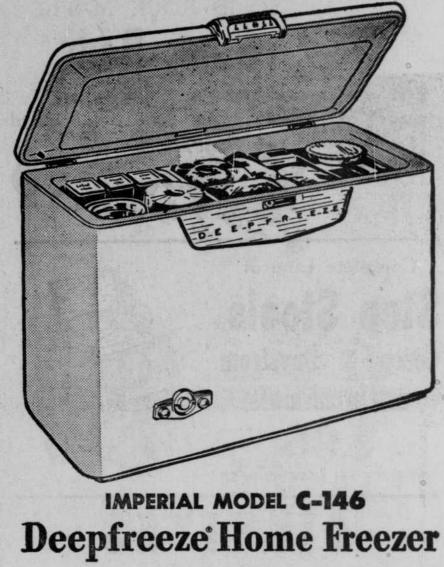

## Other Genuine Deepfreeze Sizes

E E

- B-86-8-Ft. Chest-OK for small families \$199.00 or city use
- B-146-14-Ft. Chest-Same construction as C-146 pictured above, standard \$299.00 model, no baskets, etc.

OSBORN

SBO

RNE

BORN

14-Cu. Ft. Capacity Holds 476 pounds of assorted foods, up nounas alone. Only

Only Deepfreeze gives you traditional Deepfreeze quality - the standard by which other freezers are judged. In addition, check these features and then check the prices;