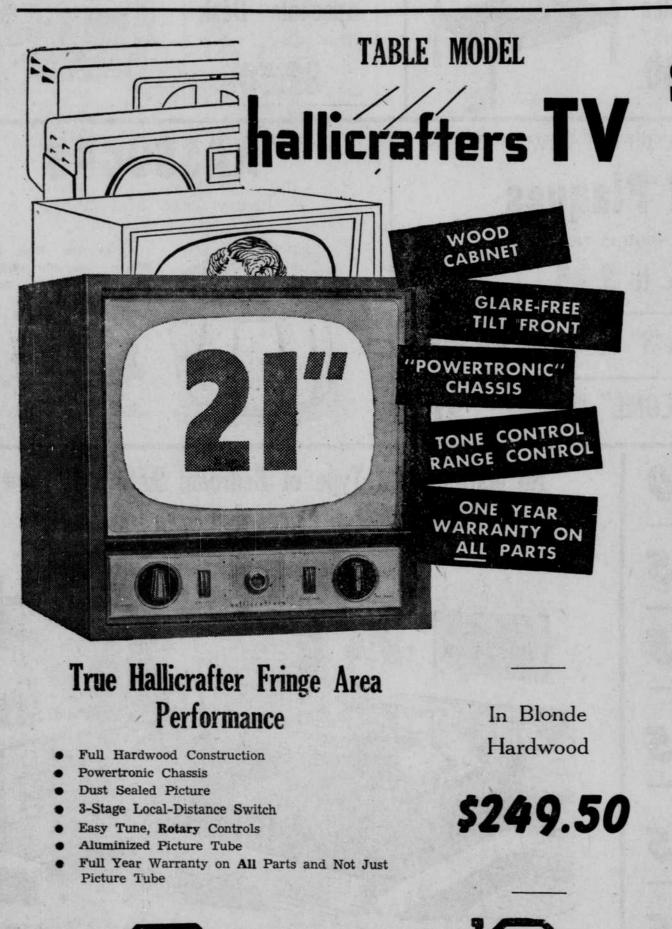

hallicrafters Finest Consoles!

Laboratory Precision 1400 Series Chassis

- Magnificent Mahogany Cabinet with Three-Quarter Doors (blonde also available)
- Slide Rule Tuning (no flip switches) Reflection-Free Tilt Screen
- nooth-Rolling Casters
- Aluminized Picture Tube
- -Stage Local-Distance Control
- **Dust Sealed Picture**
- 40% More Video Drive than 1954 Models. Clearer, steadier picture. A realism not previously attained. Whiter whites, sharper blacks.

Santa Says (and he's right!)

"There are more HALLICRAFTER T.V.'s in operation today in Holt County than any other make! If your son, or one of the neighbor's, was in the Signal branch of any of the armed forces, ask him why. He will tell you that HALLICRAFTER is used when a signal must go through."

## hallicrafter TV's for 1955

. . . are priced from 149.95 up. We do not recommend the 149.95 set because it does not have sufficient tuned cricuits to give reliable performance in this extreme fringe area. We urge you to check ANY T.V. for tuned circuits before investing. We sincerely believe that no set -regardless of make-should be bought FOR THIS AREA unless it will measure up in tuned circuit complement. Two of the most popular of HALLICRAFTER Fringe Area sets are shown. There are many others. One to match YOUR furniture and YOUR price bracket.