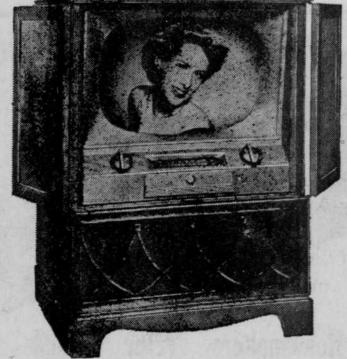

## hallicrafter TV's for 1955

. . . are priced from 149.95 up. We do not recommend the 149.95 set because it does not have sufficient tuned cricuits to give reliable performance in this extreme fringe area. We urge you to check ANY T.V. for tuned circuits before investing. We sincerely believe that no set -regardless of make-should be bought FOR THIS AREA unless it will measure up in tuned circuit complement. Two of the most popular of HALLICRAFTER Fringe Area sets are shown. There are many others. One to match YOUR furniture and YOUR price bracket.