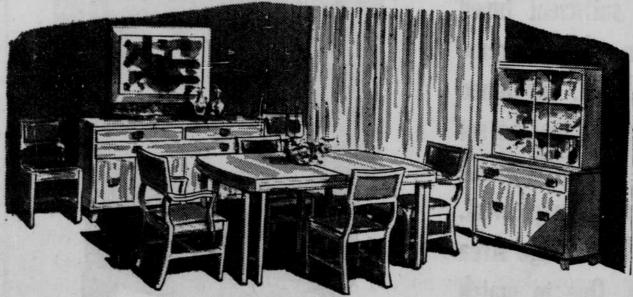

### HASSOCKS

Every Size and Shape!

Weave (durable cloth supported plastic). Beautiful,

Homemakers Prefer "Blonde" Dining Rooms

to add a smart new note, and to furnish a smart contrast to darker walls and floors. This nine-piece group is simple, smart and well designed with lots of practical features.

- Buffet - Table 1 Host Chair 5 Straight Chairs

AND APPLIANCE CO.

WEST O'NEILL