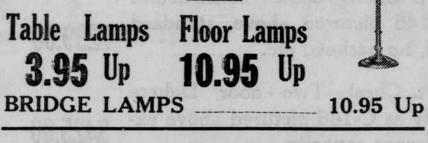

## Sewing Machines

"NEW HOME" Portables 99.50 Consoles \_\_\_ 159.50 Desk Models\_ 199.50

THE BEST BUY IN A

SEWING MACHINE!

of Every Kind!

Table Lamps

From 1.50 Up

Complete New Line of Beautiful Religious Pictures Now 5.95