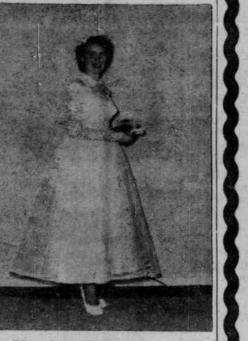

ical. Dismissed: December 5-Shir-

Mrs. Leo Woeppel . . . weds at O'Neill.

## **Evening Nuptials**

Miss Jean Scholtz, daughter of Neill; Mrs. John J. Steskal and son, Inman; Harry Smith, O'Neill; Mrs. Maynard Morrow, O'Neill; 12 Do

> Mr. and Mrs. Ronald Ressel were attendants.

The couple will make their home in Idaho where he is sta-Charles E. Stout, O'Neill. Hospitalized: Mrs. Lois Adams, Chambers; Mrs. Minnie Bay, O'-Neill; Mrs. Robert Erwin and Neill; Mrs. Charles Erwin and Woeppel has been employed for in O'Neill.