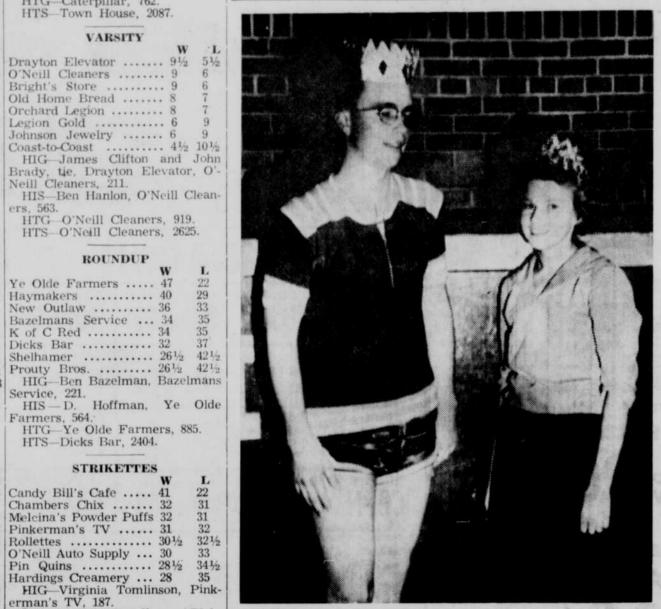

Try The Frontier Want Ads for CK Results!

The king and queen of winter sports in Inman were announced at the Inman-Meadow Grove basketball game during the week. The royalty are Keith Kivett, the son of Mr. and Mrs. Vaden Kivett and Bernice Coleman, daughter of Mr. and Mrs. George Coleman. Both are Sophomores.